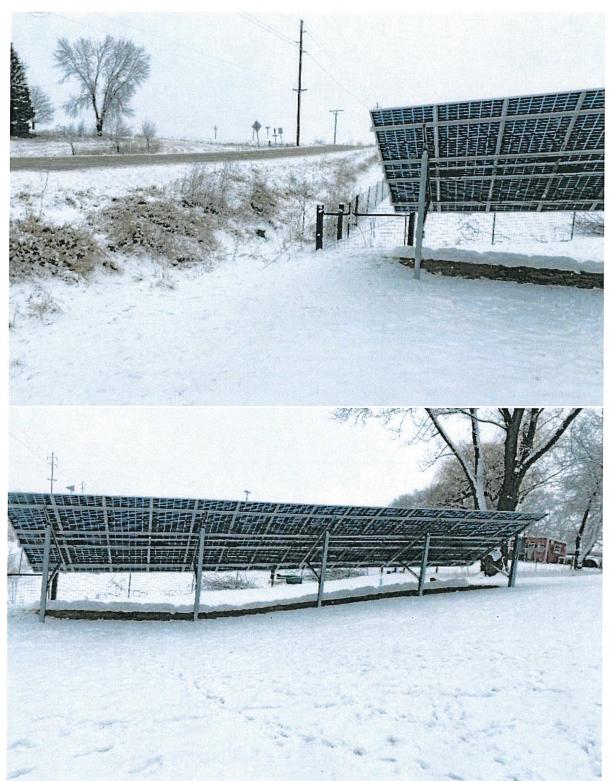

The Zoning Board of Adjustment will hear the request from **Peter Sarelas**, on behalf of property owner Samuel Benson, to allow an existing ground-mount solar array to remain located six feet (6') from the 270<sup>th</sup> Avenue roadway easement in lieu of the fifty feet (50') prescribed in the Zoning Ordinance, at the property address 22550 270<sup>th</sup> Avenue, a 3.75-acre parcel legally described as Lot 00E (a replat of Lots 9 and 10), of Country Estates in Section 21 of LeClaire Township (Parcel #95212320E--4).

3. There is more than enough clearance between road and solar array