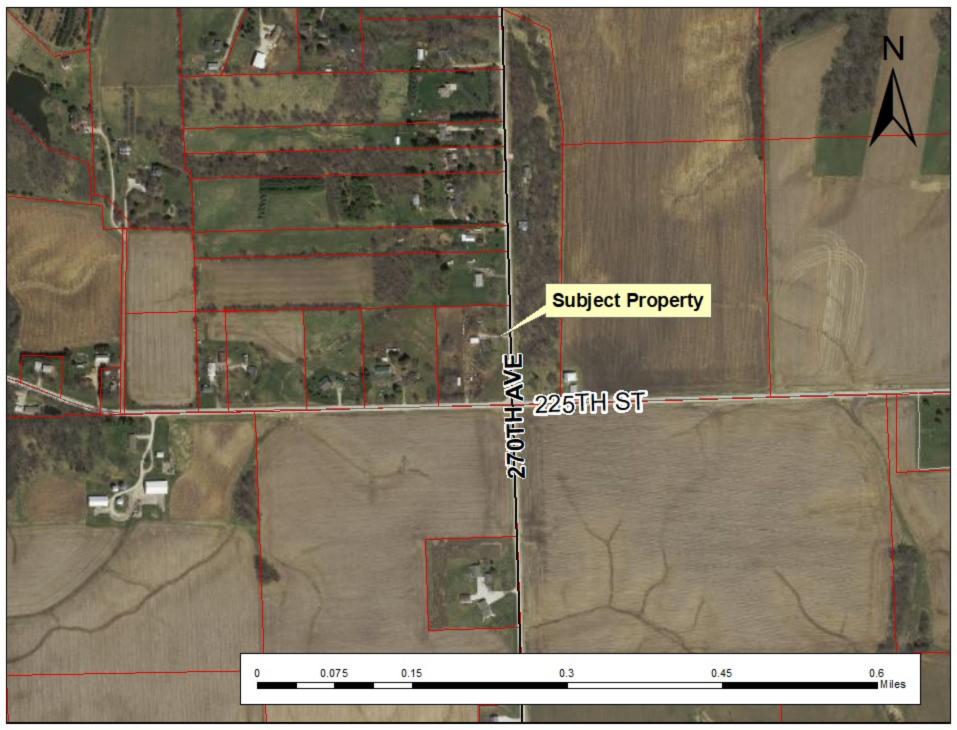

The Zoning Board of Adjustment will hear the request from **Peter Sarelas**, on behalf of property owner Samuel Benson, to allow an existing ground-mount solar array to remain located six feet (6') from the 270<sup>th</sup> Avenue roadway easement in lieu of the fifty feet (50') prescribed in the Zoning Ordinance, at the property address 22550 270<sup>th</sup> Avenue, a 3.75-acre parcel legally described as Lot 00E (a replat of Lots 9 and 10), of Country Estates in Section 21 of LeClaire Township (Parcel #95212320E--4).