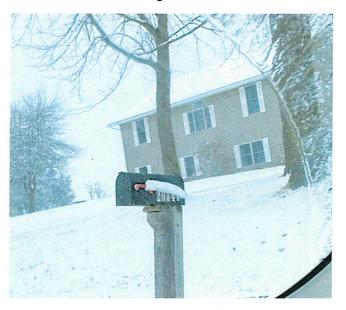

1. This is the only location on property for solar array

2. Multiple properties within a mile have structures in setback

270<sup>th</sup> first property to the north (east side of road)

270<sup>th</sup> second property to the north (east side of road)

Directly across the street, first structure to the east on  $225^{\text{th}}$ 

Newer construction to the north on 270th property south of 235th on east and west sides

Other homes which have ground mounts in area