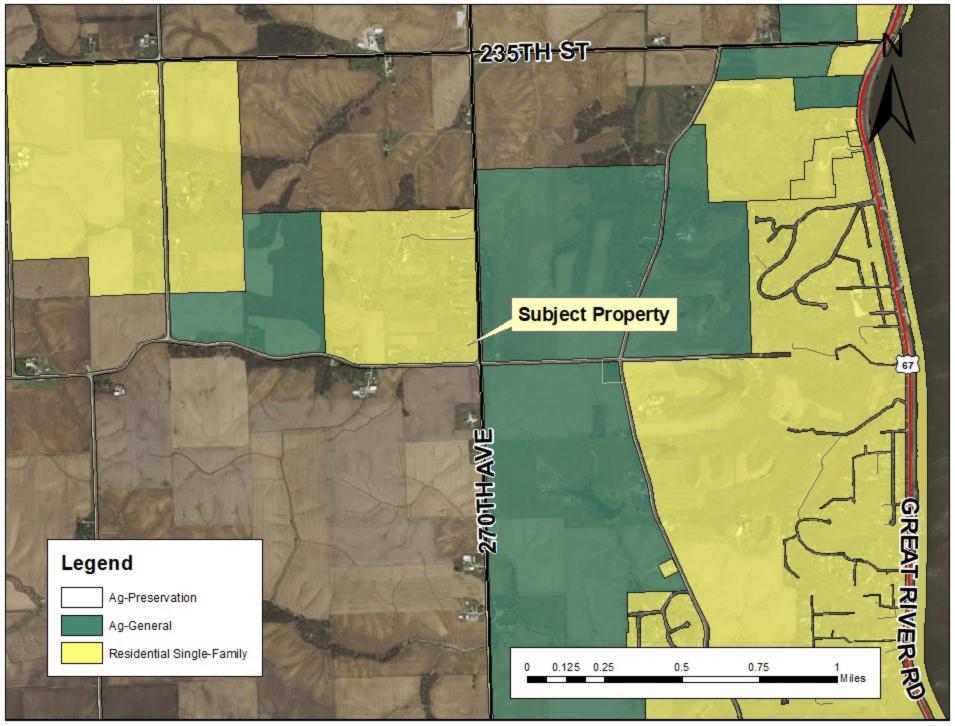

Public Hearing/Meeting Procedure

- a. Chairman reads public notice of hearing.
- b. Director reviews background of request.
- c. Applicant /Representative provide any additional comments on request.
- d. Public may make comments or ask questions.
- e. Director makes staff recommendation.
- f. Applicant may respond or comment.
- g. Commission members may ask questions.
- h. Chairman closes the public portion of the hearing (No more public comments).
- i. Discussion period for the Commission members.
- j. Commission members make motion to approval, deny, or modify request.
- k. Final vote. Recommendation goes to Board of Supervisors.

The Zoning Board of Adjustment will hear the request from **Peter Sarelas**, on behalf of property owner Samuel Benson, to allow an existing ground-mount solar array to remain located six feet (6') from the 270<sup>th</sup> Avenue roadway easement in lieu of the fifty feet (50') prescribed in the Zoning Ordinance, at the property address 22550 270<sup>th</sup> Avenue, a 3.75-acre parcel legally described as Lot 00E (a replat of Lots 9 and 10), of Country Estates in Section 21 of LeClaire Township (Parcel #95212320E--4).