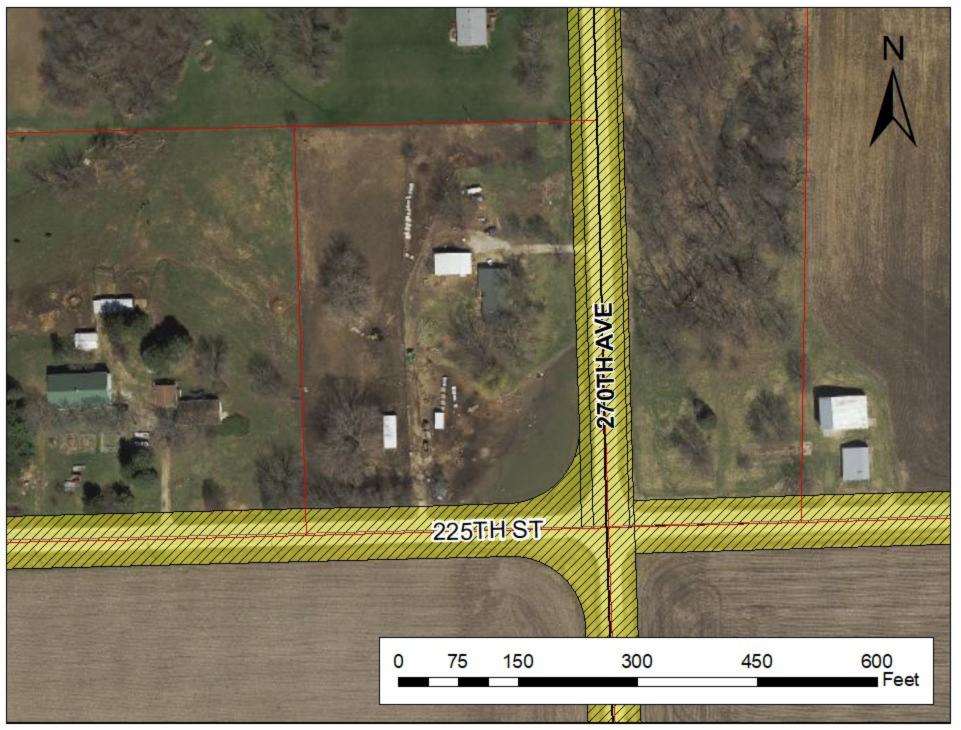

The Zoning Board of Adjustment will hear the request from **Peter Sarelas**, on behalf of property owner Samuel Benson, to allow an existing ground-mount solar array to remain located six feet (6') from the 270<sup>th</sup> Avenue roadway easement in lieu of the fifty feet (50') prescribed in the Zoning Ordinance, at the property address 22550 270<sup>th</sup> Avenue, a 3.75-acre parcel legally described as Lot 00E (a replat of Lots 9 and 10), of Country Estates in Section 21 of LeClaire Township (Parcel #95212320E--4).