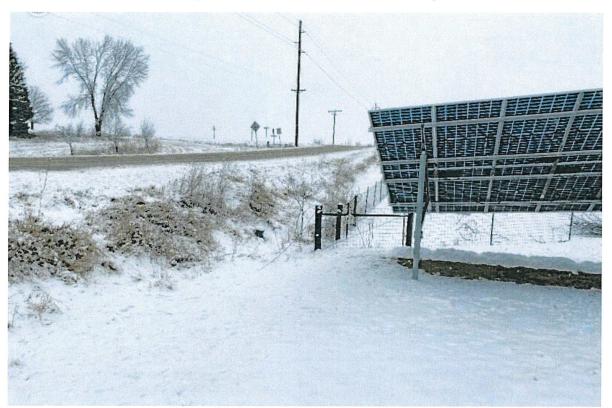

The Zoning Board of Adjustment will hear the request from **Peter Sarelas**, on behalf of property owner Samuel Benson, to allow an existing ground-mount solar array to remain located six feet (6') from the 270<sup>th</sup> Avenue roadway easement in lieu of the fifty feet (50') prescribed in the Zoning Ordinance, at the property address 22550 270<sup>th</sup> Avenue, a 3.75-acre parcel legally described as Lot 00E (a replat of Lots 9 and 10), of Country Estates in Section 21 of LeClaire Township (Parcel #95212320E--4).

3. There is more than enough clearance between road and solar array