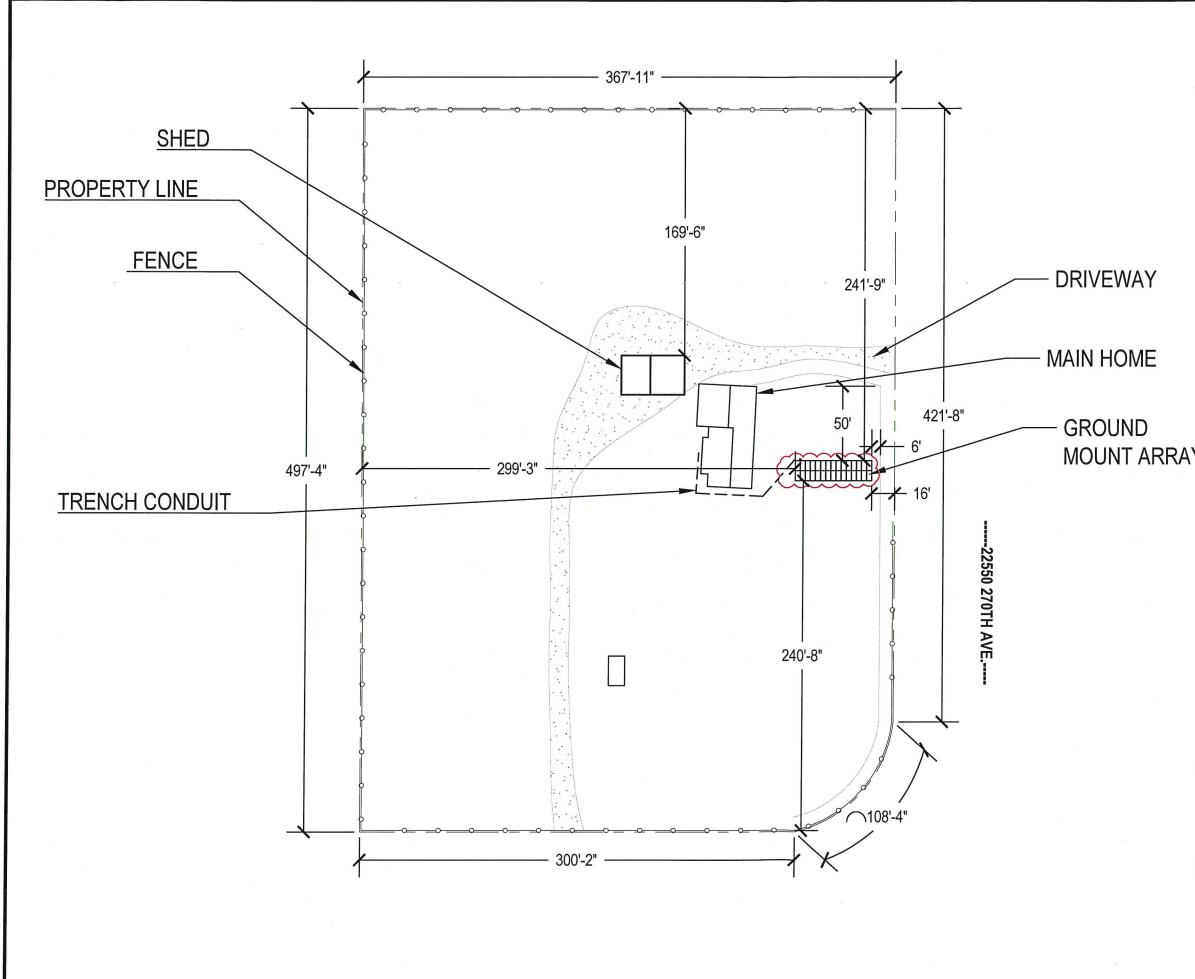

The Zoning Board of Adjustment will hear the request from **Peter Sarelas**, on behalf of property owner Samuel Benson, to allow an existing ground-mount solar array to remain located six feet (6') from the 270<sup>th</sup> Avenue roadway easement in lieu of the fifty feet (50') prescribed in the Zoning Ordinance, at the property address 22550 270<sup>th</sup> Avenue, a 3.75-acre parcel legally described as Lot 00E (a replat of Lots 9 and 10), of Country Estates in Section 21 of LeClaire Township (Parcel #95212320E--4).

| (minutes and in the second |                                                                                                                 |       |  |
|----------------------------------------------------------------------------------------------------------------|-----------------------------------------------------------------------------------------------------------------|-------|--|
| Ņ                                                                                                              | LEGEND:                                                                                                         |       |  |
| Λ                                                                                                              | PROPERTY LINE:                                                                                                  |       |  |
| 2                                                                                                              |                                                                                                                 |       |  |
|                                                                                                                | FENCE: -O                                                                                                       | OO    |  |
|                                                                                                                | APN: 95212320E4                                                                                                 |       |  |
|                                                                                                                | EASEMENT:                                                                                                       |       |  |
|                                                                                                                |                                                                                                                 |       |  |
|                                                                                                                |                                                                                                                 |       |  |
|                                                                                                                |                                                                                                                 |       |  |
|                                                                                                                |                                                                                                                 |       |  |
|                                                                                                                |                                                                                                                 |       |  |
|                                                                                                                |                                                                                                                 |       |  |
|                                                                                                                |                                                                                                                 |       |  |
|                                                                                                                |                                                                                                                 |       |  |
|                                                                                                                |                                                                                                                 |       |  |
| Y                                                                                                              |                                                                                                                 |       |  |
|                                                                                                                | a share the second s |       |  |
|                                                                                                                |                                                                                                                 |       |  |
|                                                                                                                |                                                                                                                 |       |  |
|                                                                                                                |                                                                                                                 | · · - |  |
|                                                                                                                |                                                                                                                 |       |  |
|                                                                                                                |                                                                                                                 |       |  |
|                                                                                                                |                                                                                                                 |       |  |
|                                                                                                                | SCALE: 1/64" = 1'-0"                                                                                            |       |  |
|                                                                                                                | BENSON, SAM                                                                                                     |       |  |
|                                                                                                                | 22550 270TH AVE.,<br>LE CLAIRE, IA, 52753                                                                       |       |  |
|                                                                                                                | AHJ: LE CLAIRE                                                                                                  |       |  |
|                                                                                                                |                                                                                                                 |       |  |
|                                                                                                                | SOURCE SOLAR                                                                                                    |       |  |
|                                                                                                                | 115 SOUTHGATE AVE.,#1 IOWA CITY IA 52240<br>TEL. NO.7737105997                                                  |       |  |
|                                                                                                                | LIC. NO. C140454<br>PROPERTY PLAN                                                                               |       |  |
|                                                                                                                | DATE: 2/3/2023                                                                                                  | DV/ A |  |
|                                                                                                                | DRAWN BY: DA                                                                                                    | PV-2  |  |
|                                                                                                                |                                                                                                                 |       |  |