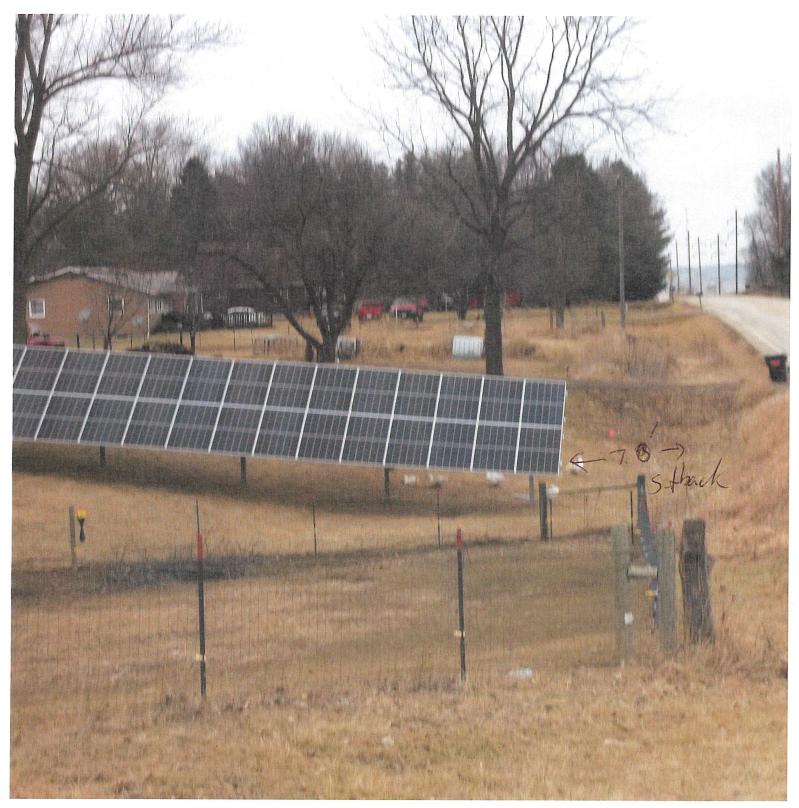

The Zoning Board of Adjustment will hear the request from **Peter Sarelas**, on behalf of property owner Samuel Benson, to allow an existing ground-mount solar array to remain located six feet (6') from the 270<sup>th</sup> Avenue roadway easement in lieu of the fifty feet (50') prescribed in the Zoning Ordinance, at the property address 22550 270<sup>th</sup> Avenue, a 3.75-acre parcel legally described as Lot 00E (a replat of Lots 9 and 10), of Country Estates in Section 21 of LeClaire Township (Parcel #95212320E--4).

3. There is more than enough clearance between road and solar array