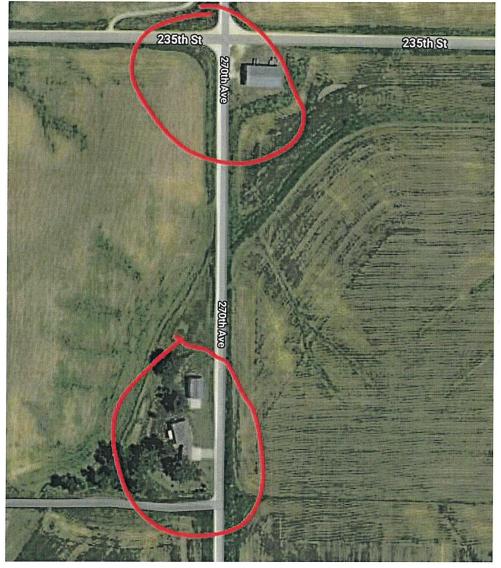

1. This is the only location on property for solar array

2. Multiple properties within a mile have structures in setback

270<sup>th</sup> first property to the north (east side of road)

270<sup>th</sup> second property to the north (east side of road)

Directly across the street, first structure to the east on  $225^{\text{th}}$ 

Newer construction to the north on 270th property south of 235th on east and west sides

Other homes which have ground mounts in area