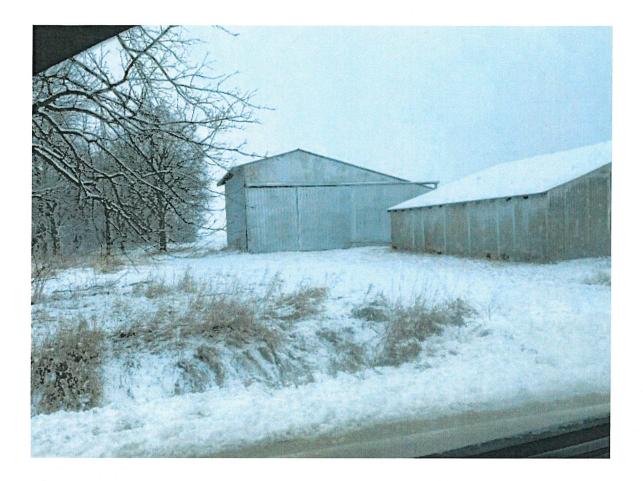

1. This is the only location on property for solar array

2. Multiple properties within a mile have structures in setback

270<sup>th</sup> first property to the north (east side of road)

270<sup>th</sup> second property to the north (east side of road)

Directly across the street, first structure to the east on  $225^{\text{th}}$ 

Newer construction to the north on 270th property south of 235th on east and west sides

Other homes which have ground mounts in area

3. There is more than enough clearance between road and solar array