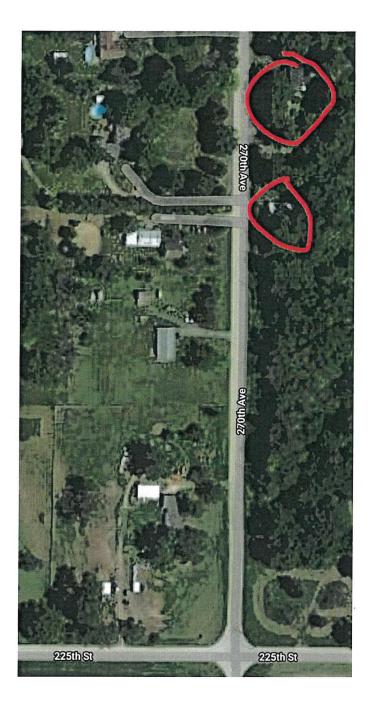

1. This is the only location on property for solar array

2. Multiple properties within a mile have structures in setback

270<sup>th</sup> first property to the north (east side of road)

270<sup>th</sup> second property to the north (east side of road)

Directly across the street, first structure to the east on  $225^{\text{th}}$ 

Newer construction to the north on 270th property south of 235th on east and west sides

Other homes which have ground mounts in area