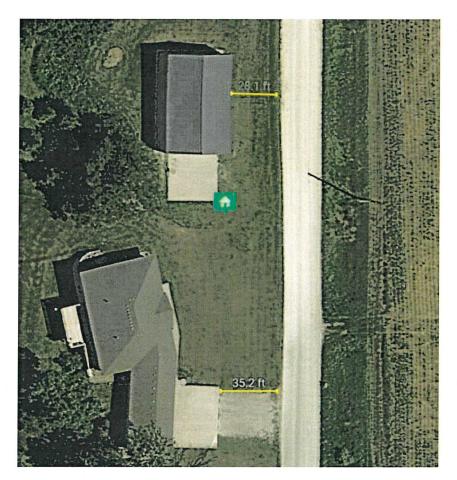

The Zoning Board of Adjustment will hear the request from **Peter Sarelas**, on behalf of property owner Samuel Benson, to allow an existing ground-mount solar array to remain located six feet (6') from the 270<sup>th</sup> Avenue roadway easement in lieu of the fifty feet (50') prescribed in the Zoning Ordinance, at the property address 22550 270<sup>th</sup> Avenue, a 3.75-acre parcel legally described as Lot 00E (a replat of Lots 9 and 10), of Country Estates in Section 21 of LeClaire Township (Parcel #95212320E--4).

1. This is the only location on property for solar array

2. Multiple properties within a mile have structures in setback

270<sup>th</sup> first property to the north (east side of road)

270<sup>th</sup> second property to the north (east side of road)

Directly across the street, first structure to the east on  $225^{\text{th}}$ 

Newer construction to the north on 270th property south of 235th on east and west sides

Other homes which have ground mounts in area