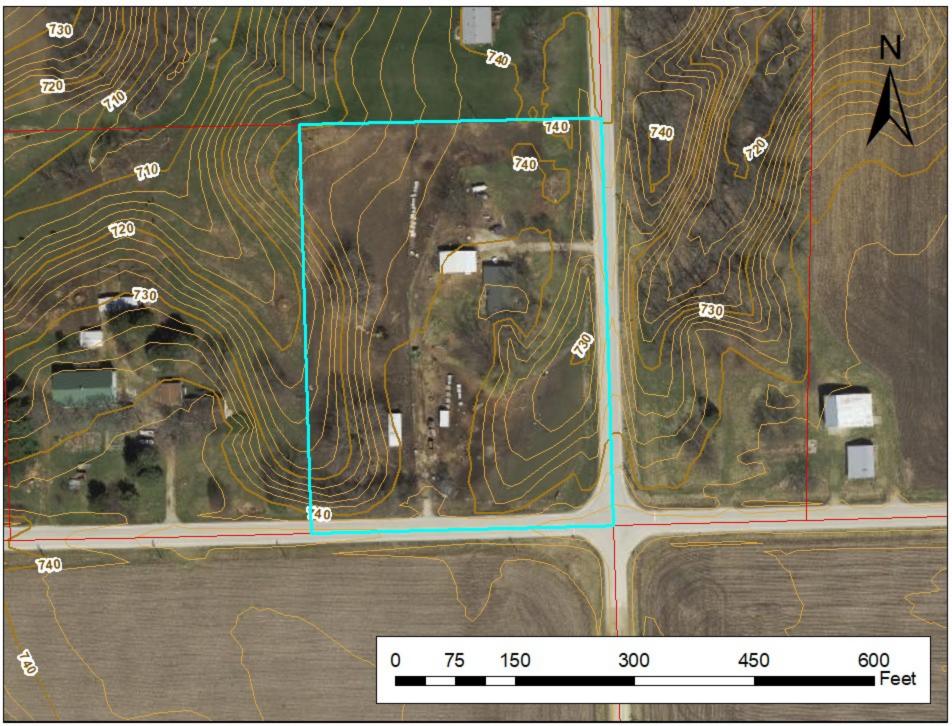

The Zoning Board of Adjustment will hear the request from **Peter Sarelas**, on behalf of property owner Samuel Benson, to allow an existing ground-mount solar array to remain located six feet (6') from the 270<sup>th</sup> Avenue roadway easement in lieu of the fifty feet (50') prescribed in the Zoning Ordinance, at the property address 22550 270<sup>th</sup> Avenue, a 3.75-acre parcel legally described as Lot 00E (a replat of Lots 9 and 10), of Country Estates in Section 21 of LeClaire Township (Parcel #95212320E--4).