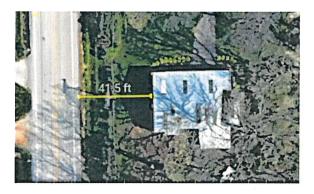

The Zoning Board of Adjustment will hear the request from **Peter Sarelas**, on behalf of property owner Samuel Benson, to allow an existing ground-mount solar array to remain located six feet (6') from the 270<sup>th</sup> Avenue roadway easement in lieu of the fifty feet (50') prescribed in the Zoning Ordinance, at the property address 22550 270<sup>th</sup> Avenue, a 3.75-acre parcel legally described as Lot 00E (a replat of Lots 9 and 10), of Country Estates in Section 21 of LeClaire Township (Parcel #95212320E--4).

3. There is more than enough clearance between road and solar array