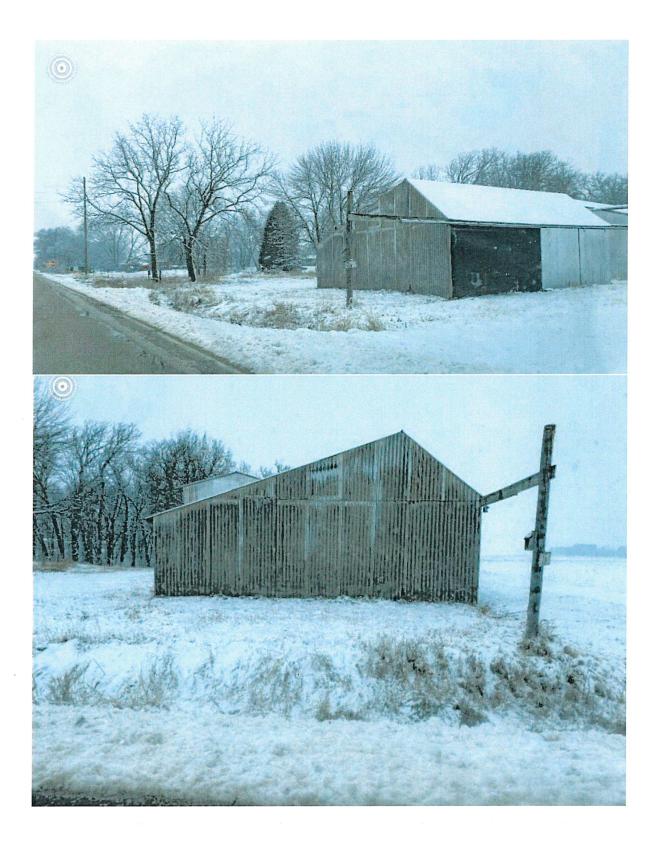

1. This is the only location on property for solar array

2. Multiple properties within a mile have structures in setback

270<sup>th</sup> first property to the north (east side of road)

270<sup>th</sup> second property to the north (east side of road)

Directly across the street, first structure to the east on  $225^{\text{th}}$ 

Newer construction to the north on 270th property south of 235th on east and west sides

Other homes which have ground mounts in area

3. There is more than enough clearance between road and solar array