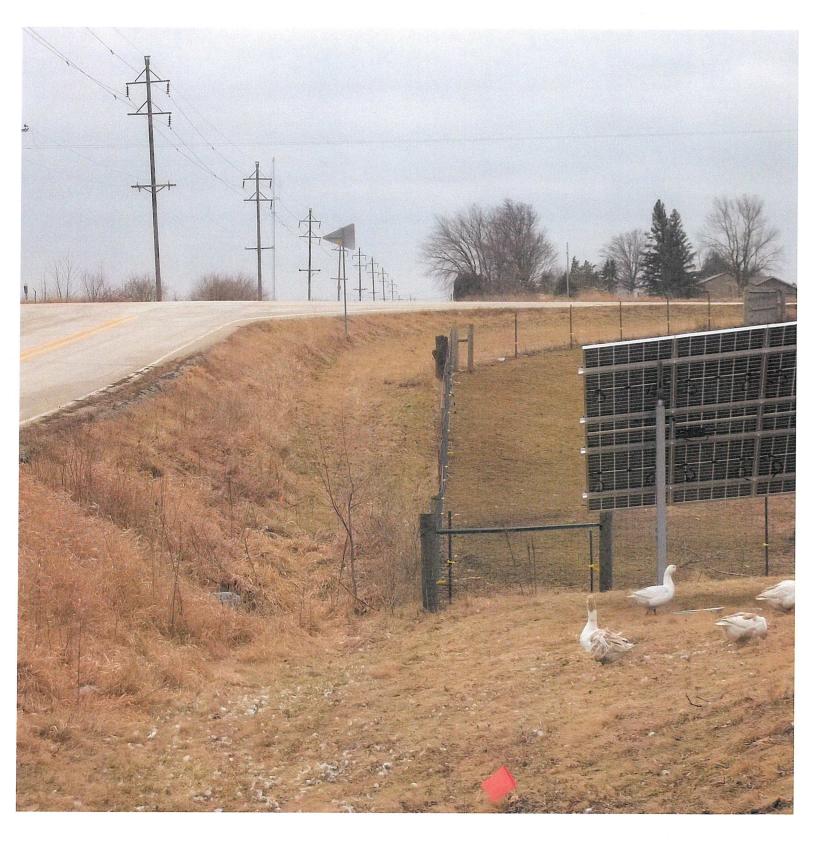

The Zoning Board of Adjustment will hear the request from **Peter Sarelas**, on behalf of property owner Samuel Benson, to allow an existing ground-mount solar array to remain located six feet (6') from the 270<sup>th</sup> Avenue roadway easement in lieu of the fifty feet (50') prescribed in the Zoning Ordinance, at the property address 22550 270<sup>th</sup> Avenue, a 3.75-acre parcel legally described as Lot 00E (a replat of Lots 9 and 10), of Country Estates in Section 21 of LeClaire Township (Parcel #95212320E--4).

3. There is more than enough clearance between road and solar array