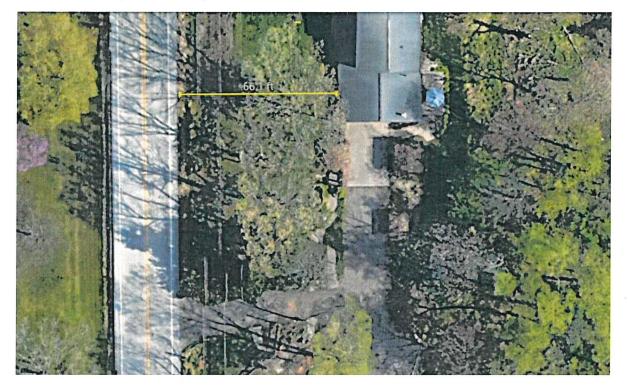

The Zoning Board of Adjustment will hear the request from **Peter Sarelas**, on behalf of property owner Samuel Benson, to allow an existing ground-mount solar array to remain located six feet (6') from the 270<sup>th</sup> Avenue roadway easement in lieu of the fifty feet (50') prescribed in the Zoning Ordinance, at the property address 22550 270<sup>th</sup> Avenue, a 3.75-acre parcel legally described as Lot 00E (a replat of Lots 9 and 10), of Country Estates in Section 21 of LeClaire Township (Parcel #95212320E--4).

3. There is more than enough clearance between road and solar array