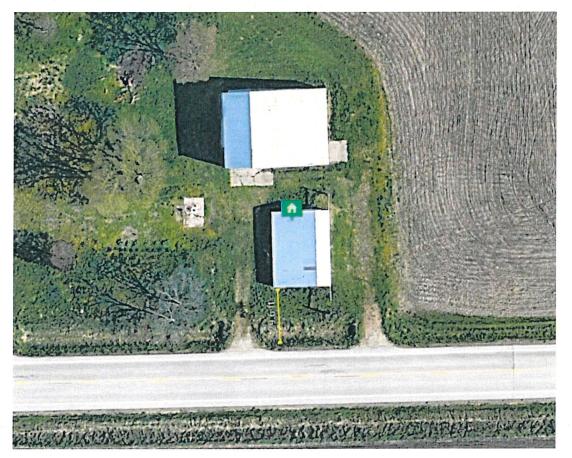

1. This is the only location on property for solar array

2. Multiple properties within a mile have structures in setback

270<sup>th</sup> first property to the north (east side of road)

270<sup>th</sup> second property to the north (east side of road)

Directly across the street, first structure to the east on  $225^{\text{th}}$ 

Newer construction to the north on 270th property south of 235th on east and west sides

Other homes which have ground mounts in area