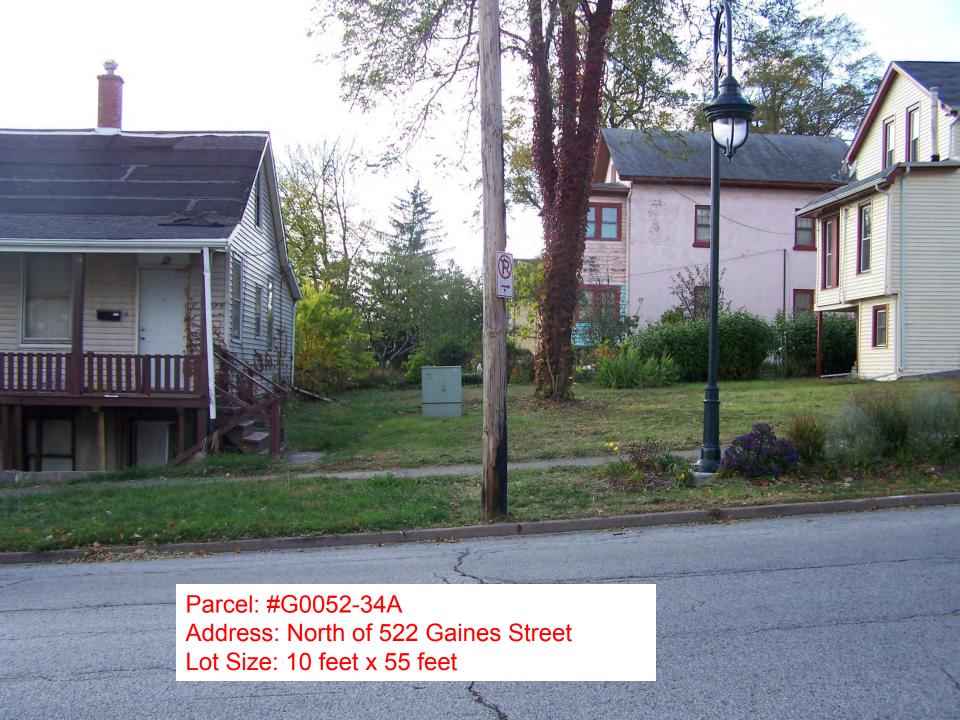

Lot Size: 40 feet x 150 feet

Parcel #G0052-27

Address: 716 & 716 ½ W 5<sup>th</sup> Street

Lot Size: 40 feet x 150 feet

Parcel: #G0052-34A

Address: North of 522 Gaines Street

Lot Size: 10 feet x 55 feet

Parcel #H0061-04