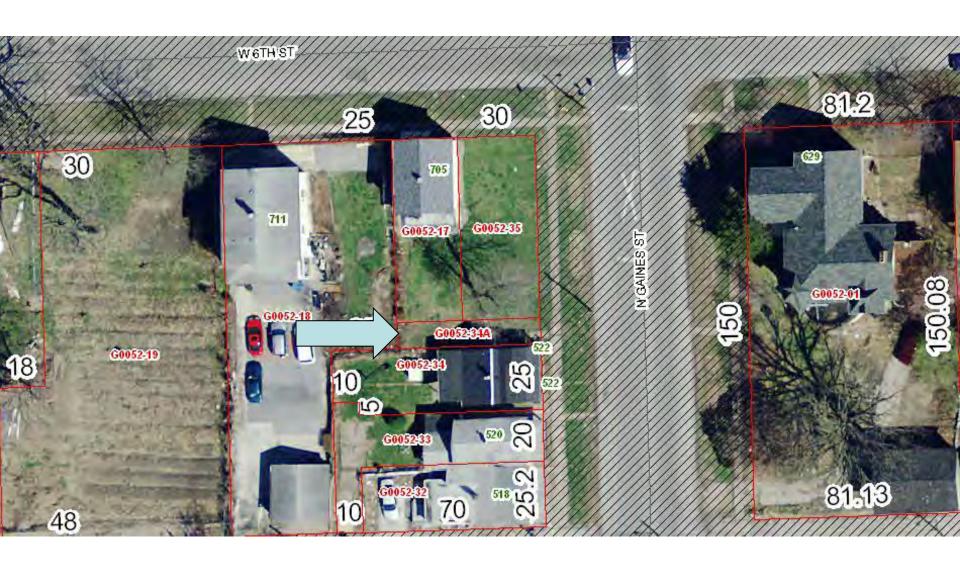

Lot Size: 40 feet x 150 feet

Parcel #G0052-27

Address: 716 & 716 ½ W 5<sup>th</sup> Street

Lot Size: 40 feet x 150 feet

Parcel: #G0052-34A

Address: North of 522 Gaines Street

Lot Size: 10 feet x 55 feet

Parcel #H0061-04