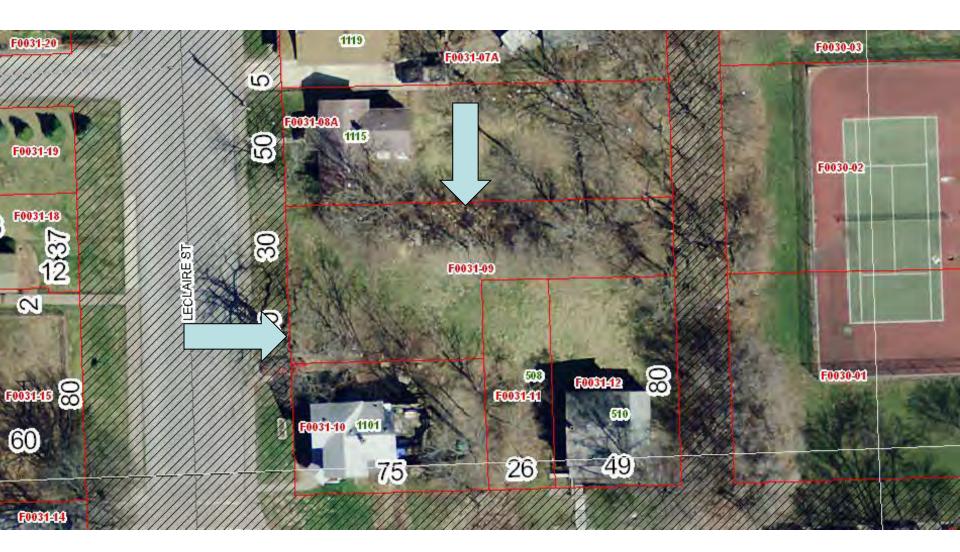

Lot Size: 8 feet x 40 feet (approximate)

Parcel #F0017-39

Address: Between 325 and 327 E 14<sup>th</sup> Street

Lot Size: 10 feet x 150 feet

Parcel #F0031-09

Address: Between 1101 and 1115 LeClaire Street Lot Size: 30 feet x 75 feet and 30 feet x 150 feet