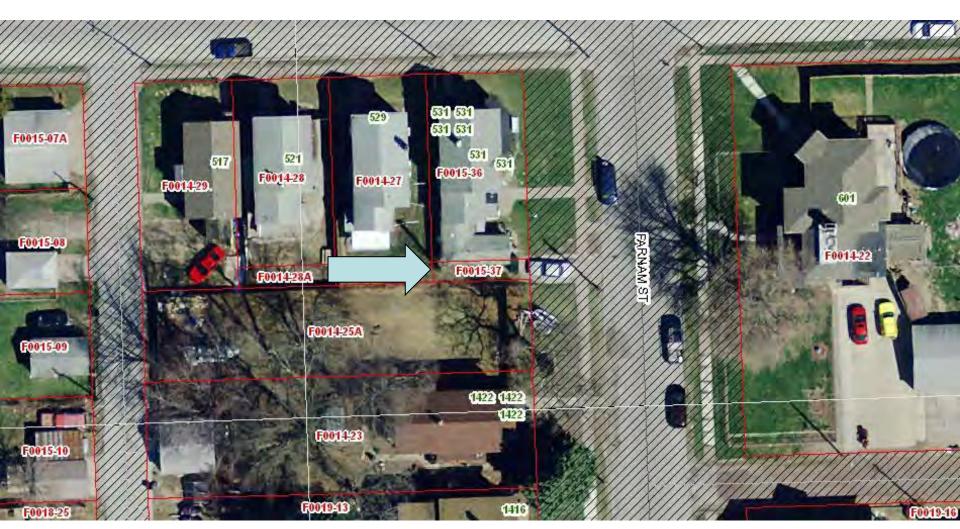

Parcel # E0014-11

Address: 1409 Christie Street

Lot Size: 50 feet x 145 feet

Parcel # E0019-26A

Address: 1333 Christie Street

Lot Size: 10 feet x 60 feet

Parcel # F0015-37

Address: Rear of 531 E 15<sup>th</sup> Street

Lot Size: 8 feet x 40 feet (approximate)

Parcel #F0017-39

Address: Between 325 and 327 E 14<sup>th</sup> Street

Lot Size: 10 feet x 150 feet

Parcel #F0031-09

Address: Between 1101 and 1115 LeClaire Street Lot Size: 30 feet x 75 feet and 30 feet x 150 feet