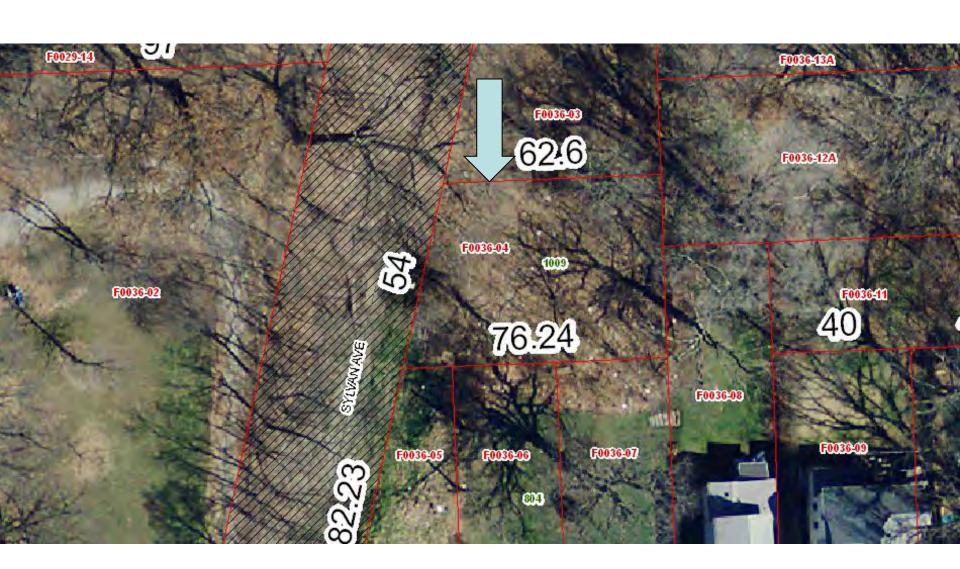

Parcel #F0031-34

Address: 418 E 12<sup>th</sup> Street Lot Size: 80 feet x 150 feet

Parcel #F0036-04

Address: 1009 Sylvan Avenue

Lot Size: 54 feet x 76 feet

Parcel #F0044-30

Address: 910 Tremont Avenue

Lot Size: 40 feet x 150 feet