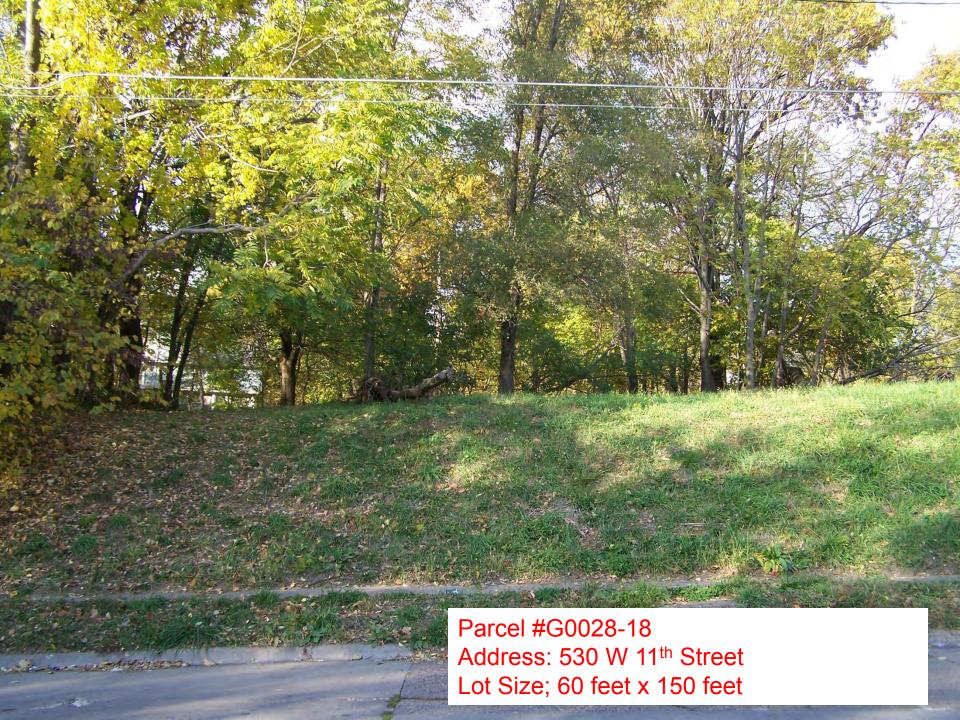

Parcel #F0051-07A

Address: Adjacent to 518 E 7<sup>th</sup> Street

Lot Size; 3 feet x 75 feet

Parcel #G0028-18

Address: 530 W 11<sup>th</sup> Street Lot Size; 60 feet x 150 feet

Parcel #G0052-26

Address: West of 716 & 716 ½ W 5<sup>th</sup> Street