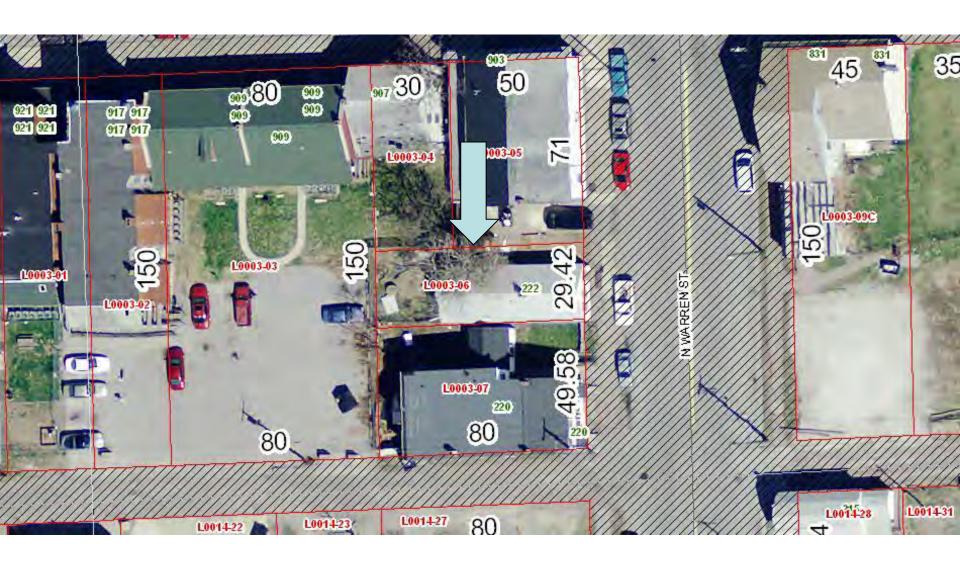

Address: East of 1732 W 5<sup>th</sup> Street

Lot Size: 35 feet x 159 feet

Parcel #K0019-23

Address: 101 S Howell Street'

Lot Size: 49.2 feet x 80 feet

Parcel #L0003-06

Address: 222 Warren Street Lot Size: 29.42 feet x 80 feet