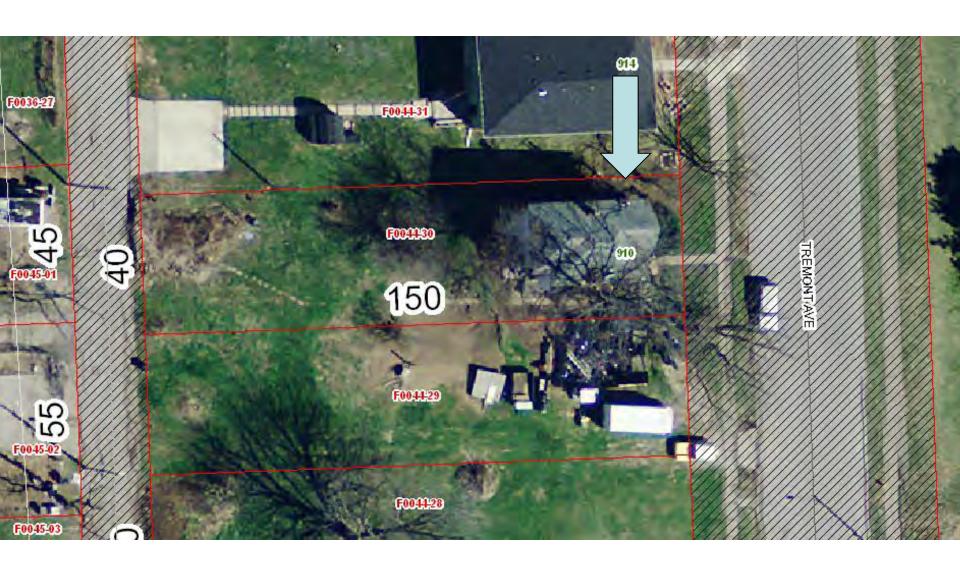

Parcel #F0031-34

Address: 418 E 12<sup>th</sup> Street Lot Size: 80 feet x 150 feet

Parcel #F0036-04

Address: 1009 Sylvan Avenue

Lot Size: 54 feet x 76 feet

Parcel #F0044-30

Address: 910 Tremont Avenue

Lot Size: 40 feet x 150 feet