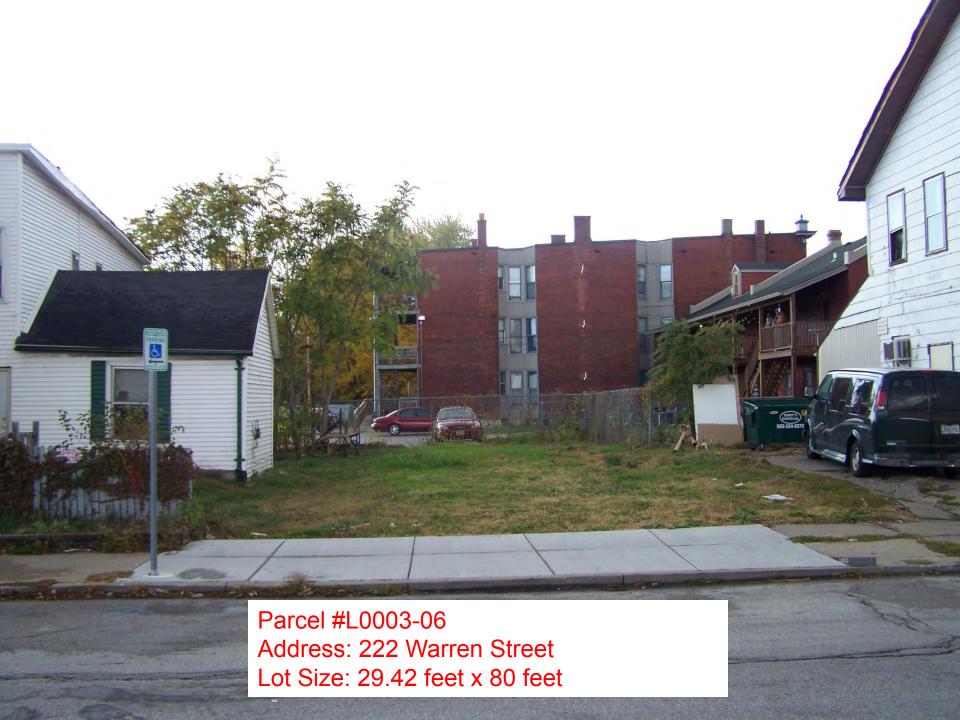

Address: East of 1732 W 5<sup>th</sup> Street

Lot Size: 35 feet x 159 feet

Parcel #K0019-23

Address: 101 S Howell Street'

Lot Size: 49.2 feet x 80 feet

Parcel #L0003-06

Address: 222 Warren Street Lot Size: 29.42 feet x 80 feet