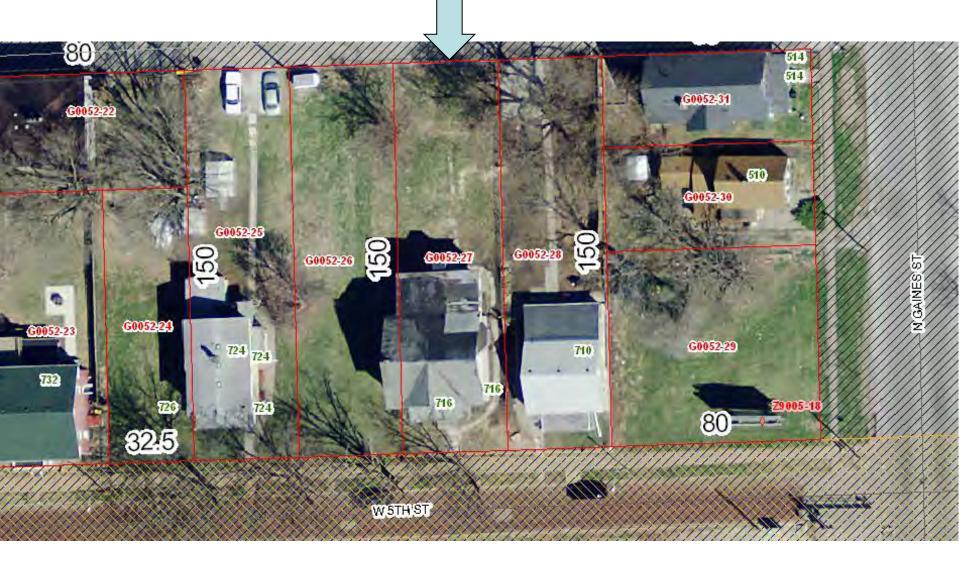

Parcel #F0051-07A

Address: Adjacent to 518 E 7<sup>th</sup> Street

Lot Size; 3 feet x 75 feet

Parcel #G0028-18

Address: 530 W 11<sup>th</sup> Street Lot Size; 60 feet x 150 feet

Parcel #G0052-26

Address: West of 716 & 716 ½ W 5<sup>th</sup> Street

Lot Size: 40 feet x 150 feet

Parcel #G0052-27

Address: 716 & 716 ½ W 5<sup>th</sup> Street

Lot Size: 40 feet x 150 feet

Parcel: #G0052-34A

Address: North of 522 Gaines Street

Lot Size: 10 feet x 55 feet

Parcel #H0061-04