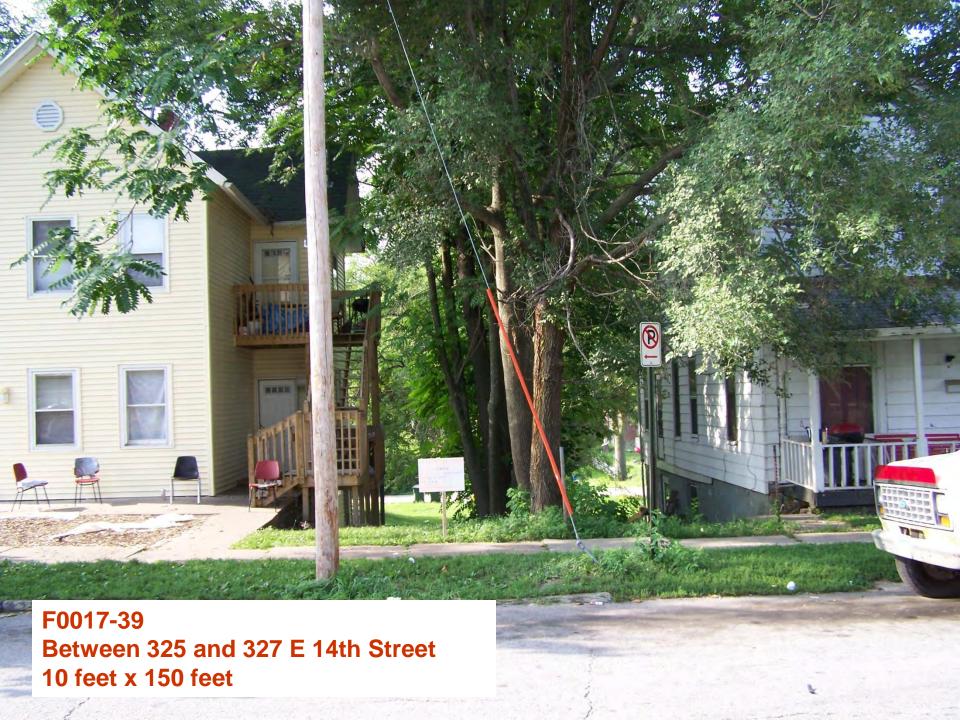

Lot Size: 8 feet x 40 feet (approximate)

Parcel #F0017-39

Address: Between 325 and 327 E 14<sup>th</sup> Street

Lot Size: 10 feet x 150 feet

Parcel #F0031-09

Address: Between 1101 and 1115 LeClaire Street Lot Size: 30 feet x 75 feet and 30 feet x 150 feet