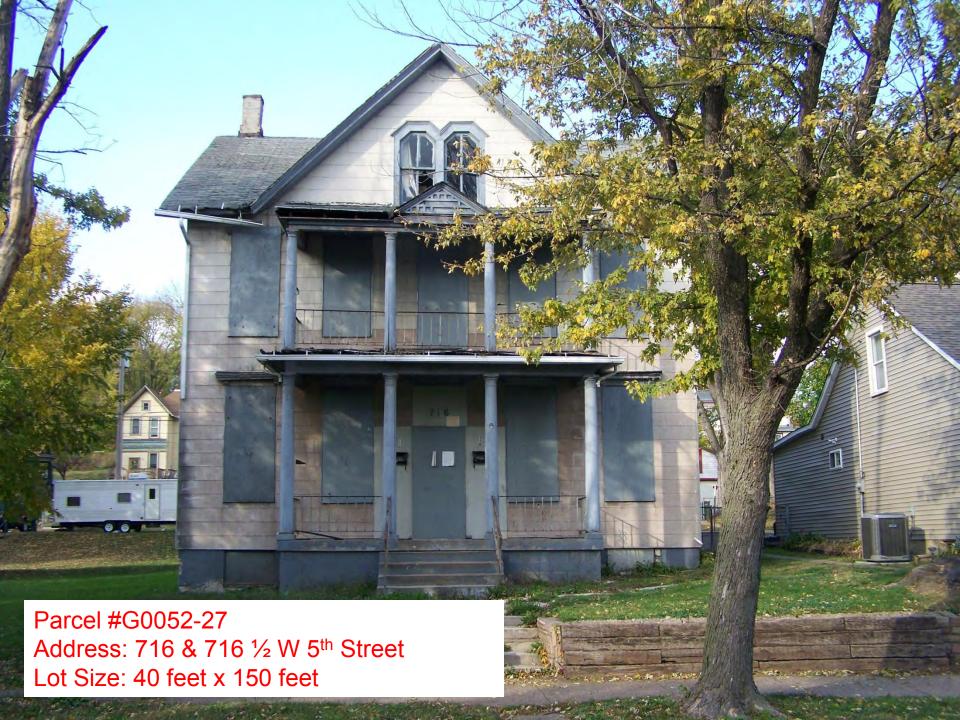

Lot Size: 40 feet x 150 feet

Parcel #G0052-27

Address: 716 & 716 ½ W 5<sup>th</sup> Street

Lot Size: 40 feet x 150 feet

Parcel: #G0052-34A

Address: North of 522 Gaines Street

Lot Size: 10 feet x 55 feet

Parcel #H0061-04