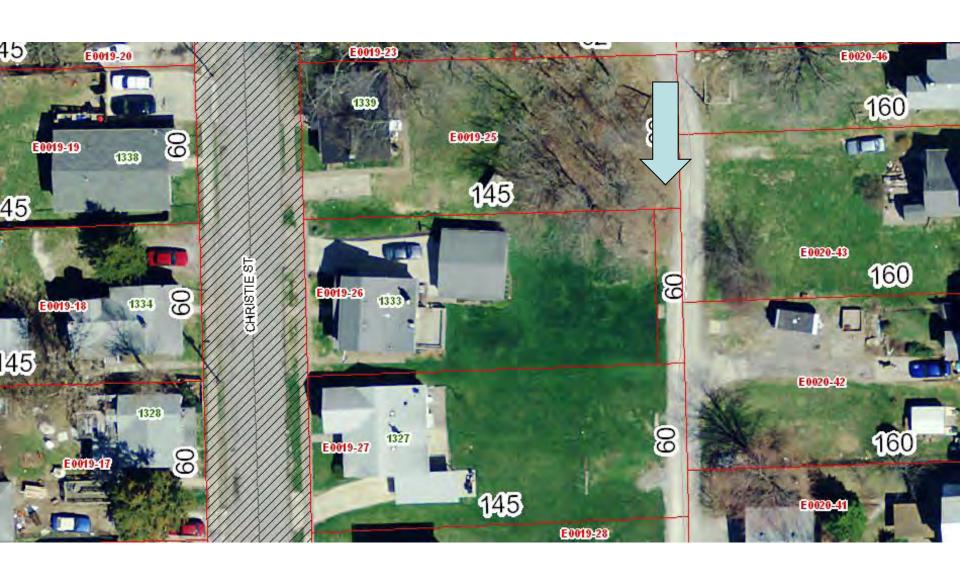

Parcel # E0014-11

Address: 1409 Christie Street

Lot Size: 50 feet x 145 feet

Parcel # E0019-26A

Address: 1333 Christie Street

Lot Size: 10 feet x 60 feet

Parcel # F0015-37

Address: Rear of 531 E 15<sup>th</sup> Street