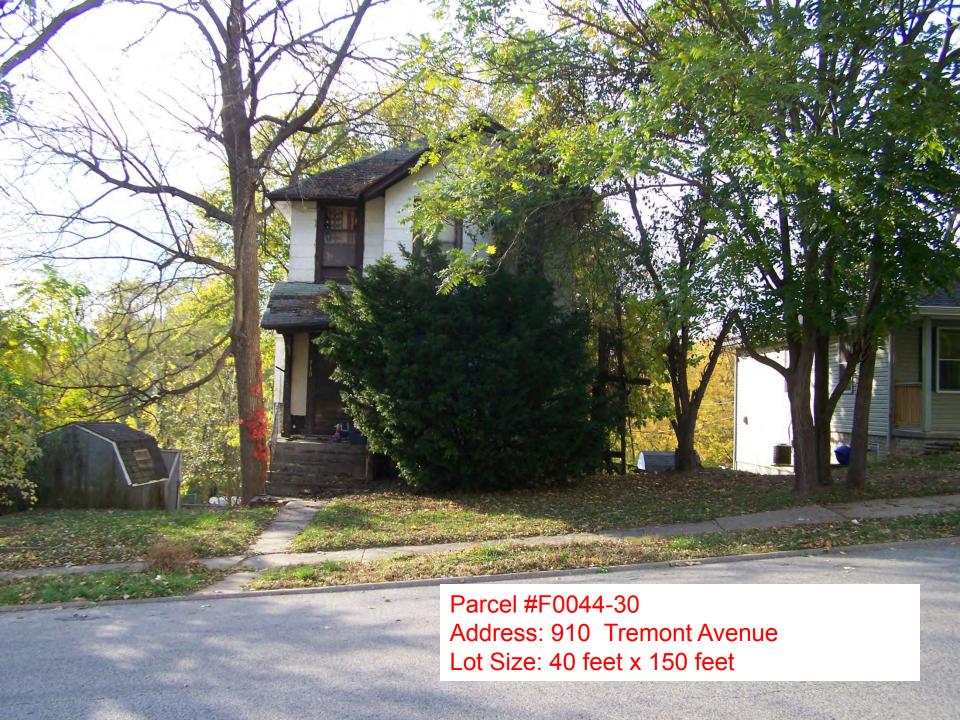

Parcel #F0031-34

Address: 418 E 12<sup>th</sup> Street Lot Size: 80 feet x 150 feet

Parcel #F0036-04

Address: 1009 Sylvan Avenue

Lot Size: 54 feet x 76 feet

Parcel #F0044-30

Address: 910 Tremont Avenue

Lot Size: 40 feet x 150 feet