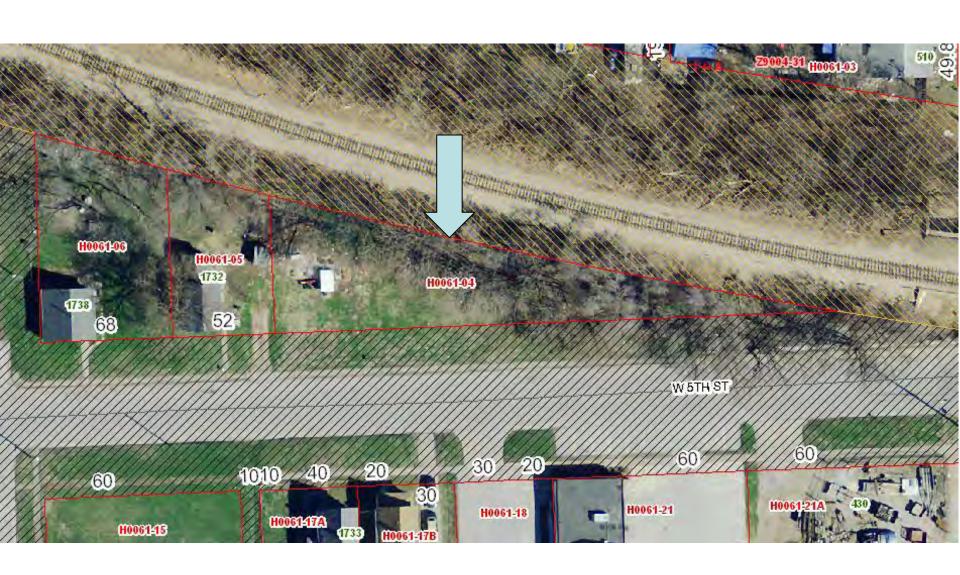

Lot Size: 40 feet x 150 feet

Parcel #G0052-27

Address: 716 & 716 ½ W 5<sup>th</sup> Street

Lot Size: 40 feet x 150 feet

Parcel: #G0052-34A

Address: North of 522 Gaines Street

Lot Size: 10 feet x 55 feet

Parcel #H0061-04

Address: East of 1732 W 5<sup>th</sup> Street

Lot Size: 35 feet x 159 feet

Parcel #K0019-23

Address: 101 S Howell Street'

Lot Size: 49.2 feet x 80 feet

Parcel #L0003-06

Address: 222 Warren Street Lot Size: 29.42 feet x 80 feet