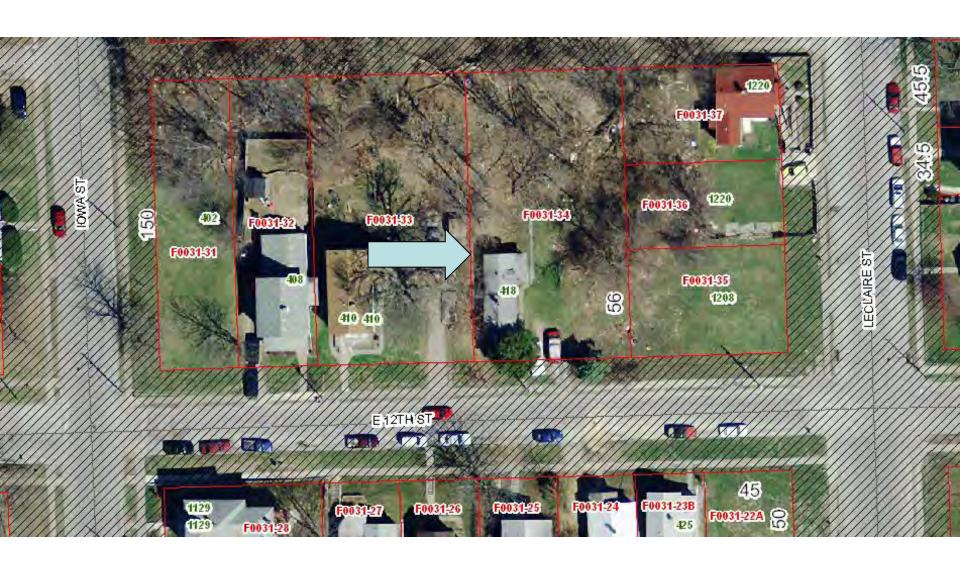

Parcel #F0031-34

Address: 418 E 12<sup>th</sup> Street Lot Size: 80 feet x 150 feet

Parcel #F0036-04

Address: 1009 Sylvan Avenue

Lot Size: 54 feet x 76 feet

Parcel #F0044-30

Address: 910 Tremont Avenue

Lot Size: 40 feet x 150 feet