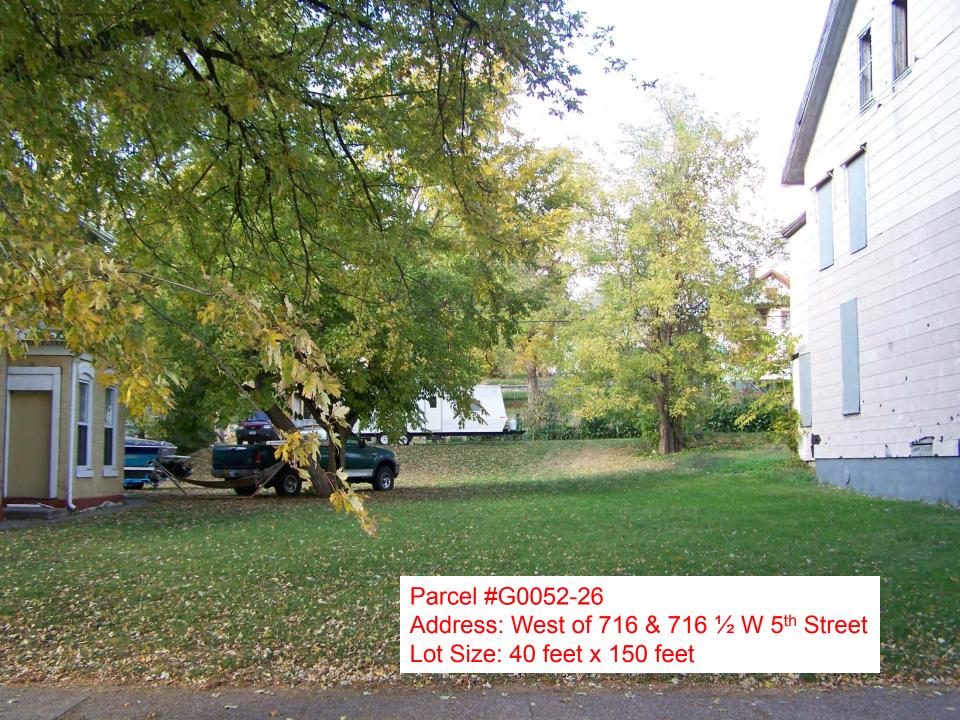

Parcel #F0051-07A

Address: Adjacent to 518 E 7<sup>th</sup> Street

Lot Size; 3 feet x 75 feet

Parcel #G0028-18

Address: 530 W 11<sup>th</sup> Street Lot Size; 60 feet x 150 feet

Parcel #G0052-26

Address: West of 716 & 716 ½ W 5<sup>th</sup> Street

Lot Size: 40 feet x 150 feet

Parcel #G0052-27

Address: 716 & 716 ½ W 5<sup>th</sup> Street

Lot Size: 40 feet x 150 feet

Parcel: #G0052-34A

Address: North of 522 Gaines Street

Lot Size: 10 feet x 55 feet

Parcel #H0061-04