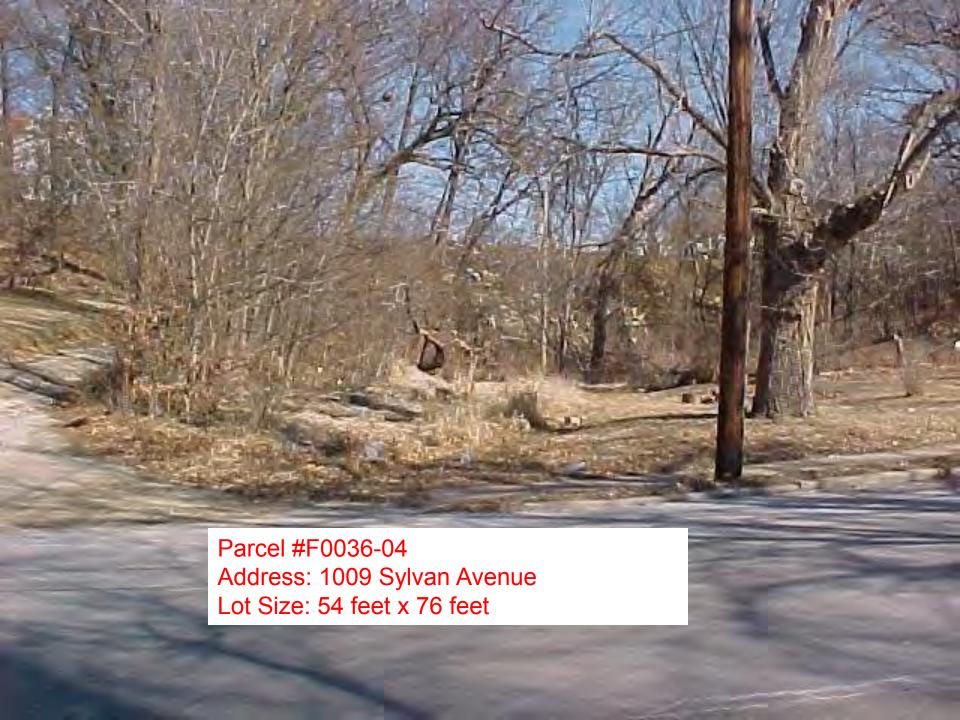

Parcel #F0031-34

Address: 418 E 12<sup>th</sup> Street Lot Size: 80 feet x 150 feet

Parcel #F0036-04

Address: 1009 Sylvan Avenue

Lot Size: 54 feet x 76 feet

Parcel #F0044-30

Address: 910 Tremont Avenue

Lot Size: 40 feet x 150 feet