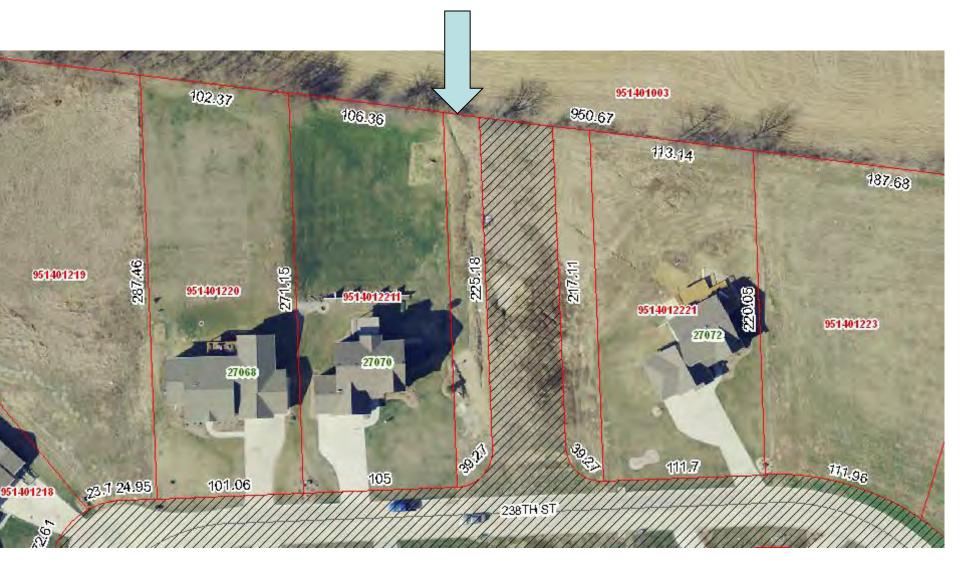

Parcel #0406191BB

Address: Between 18385 and 18365 317th Street

Lot Size: 129 feet x 275 feet

Parcel #9514012212

Address: East of 27070 238th Street

Lot Size: 39.27 feet x 225.16 feet