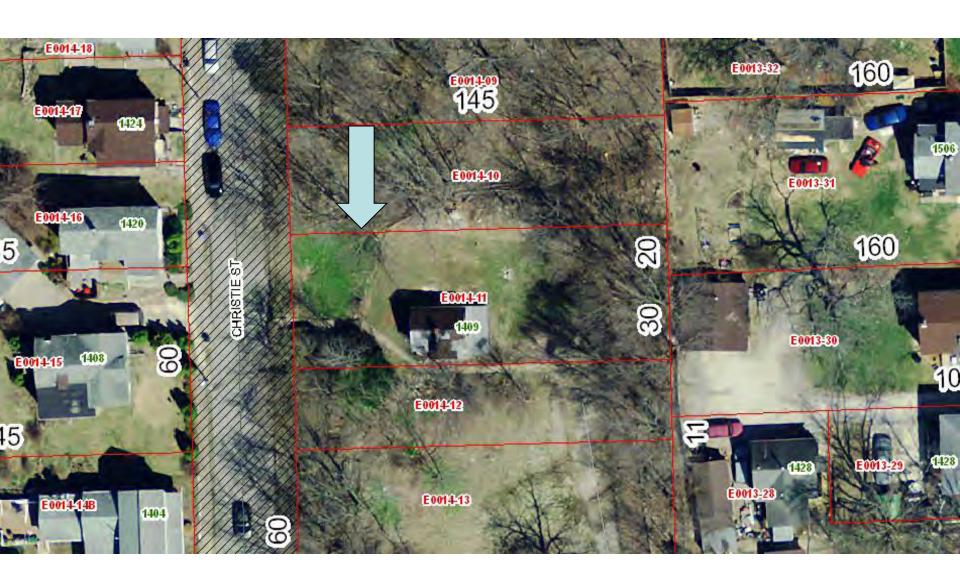

Parcel # E0014-11

Address: 1409 Christie Street

Lot Size: 50 feet x 145 feet

Parcel # E0019-26A

Address: 1333 Christie Street

Lot Size: 10 feet x 60 feet

Parcel # F0015-37

Address: Rear of 531 E 15<sup>th</sup> Street