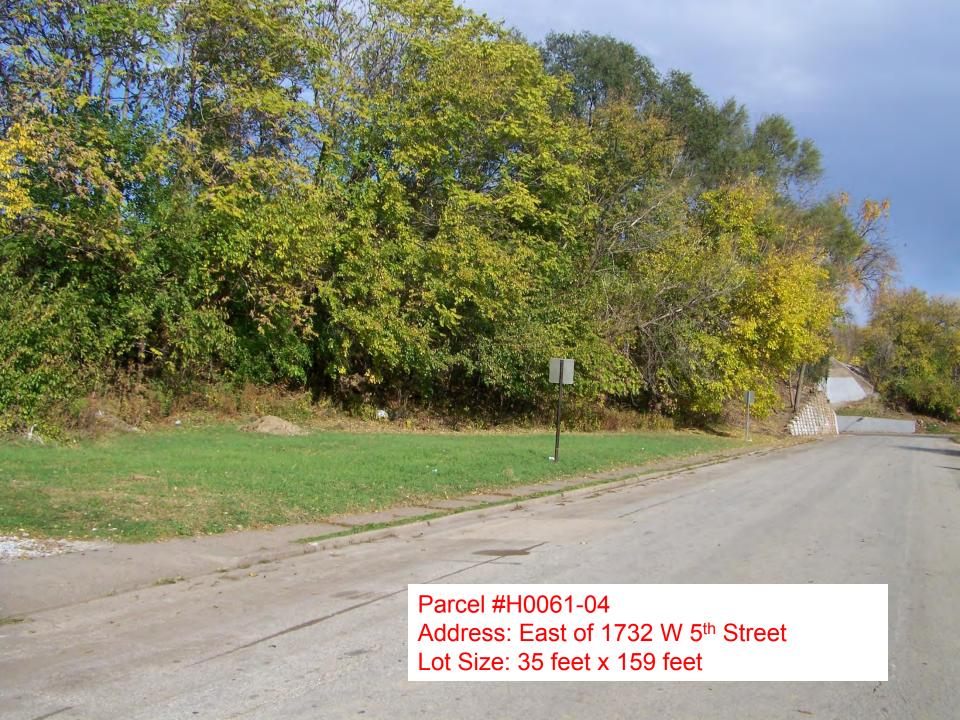

Address: East of 1732 W 5<sup>th</sup> Street

Lot Size: 35 feet x 159 feet

Parcel #K0019-23

Address: 101 S Howell Street'

Lot Size: 49.2 feet x 80 feet

Parcel #L0003-06

Address: 222 Warren Street Lot Size: 29.42 feet x 80 feet