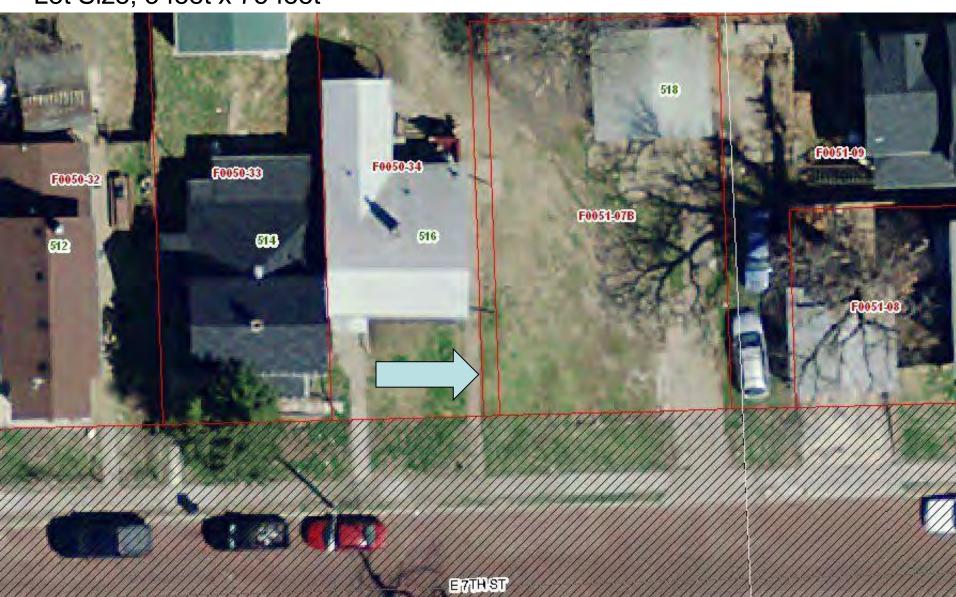

Parcel #F0051-07A

Address: Adjacent to 518 E 7<sup>th</sup> Street

Lot Size; 3 feet x 75 feet

Parcel #G0028-18

Address: 530 W 11<sup>th</sup> Street Lot Size; 60 feet x 150 feet

Parcel #G0052-26

Address: West of 716 & 716 ½ W 5<sup>th</sup> Street