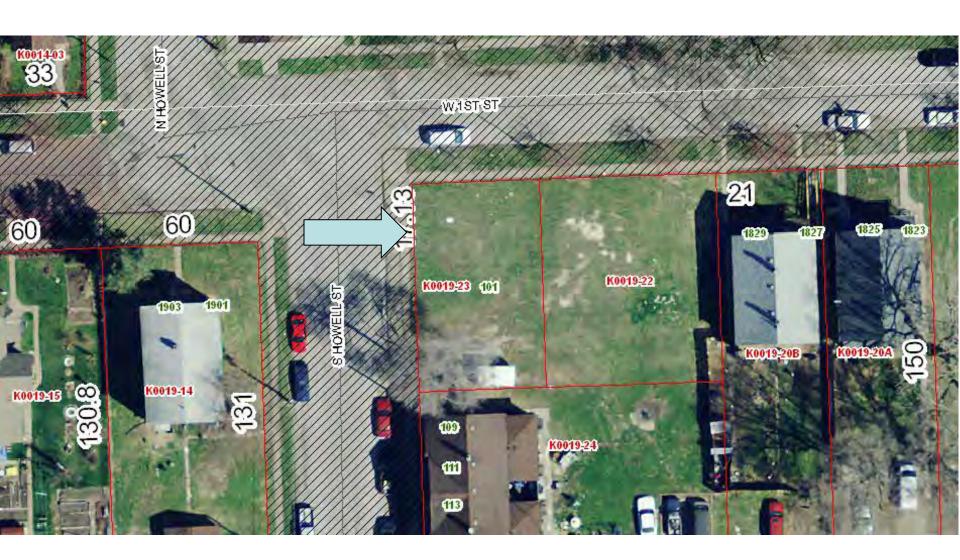

Address: East of 1732 W 5<sup>th</sup> Street

Lot Size: 35 feet x 159 feet

Parcel #K0019-23

Address: 101 S Howell Street'

Lot Size: 49.2 feet x 80 feet

Parcel #L0003-06

Address: 222 Warren Street Lot Size: 29.42 feet x 80 feet