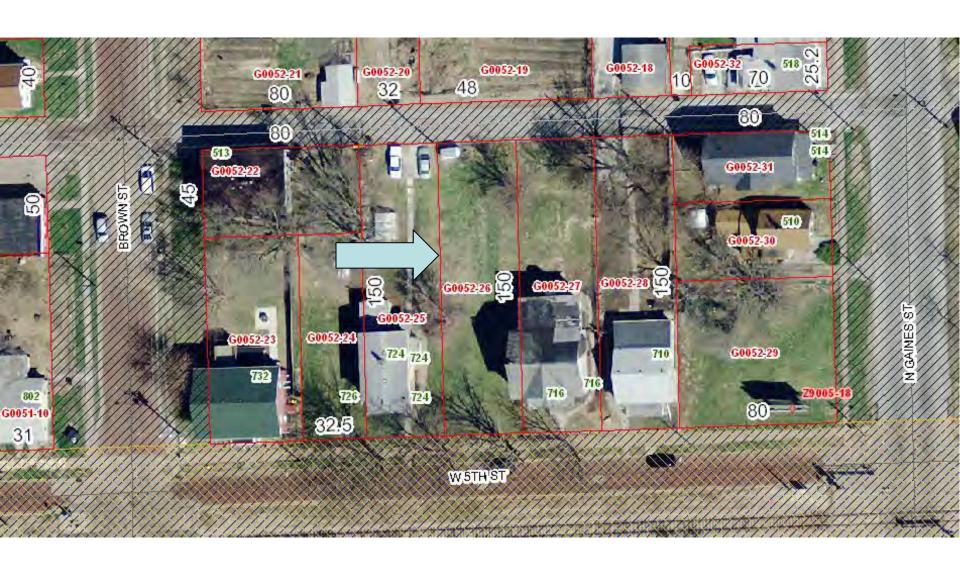

Parcel #F0051-07A

Address: Adjacent to 518 E 7<sup>th</sup> Street

Lot Size; 3 feet x 75 feet

Parcel #G0028-18

Address: 530 W 11<sup>th</sup> Street Lot Size; 60 feet x 150 feet

Parcel #G0052-26

Address: West of 716 & 716 ½ W 5<sup>th</sup> Street

Lot Size: 40 feet x 150 feet

Parcel #G0052-27

Address: 716 & 716 ½ W 5<sup>th</sup> Street

Lot Size: 40 feet x 150 feet

Parcel: #G0052-34A

Address: North of 522 Gaines Street

Lot Size: 10 feet x 55 feet

Parcel #H0061-04