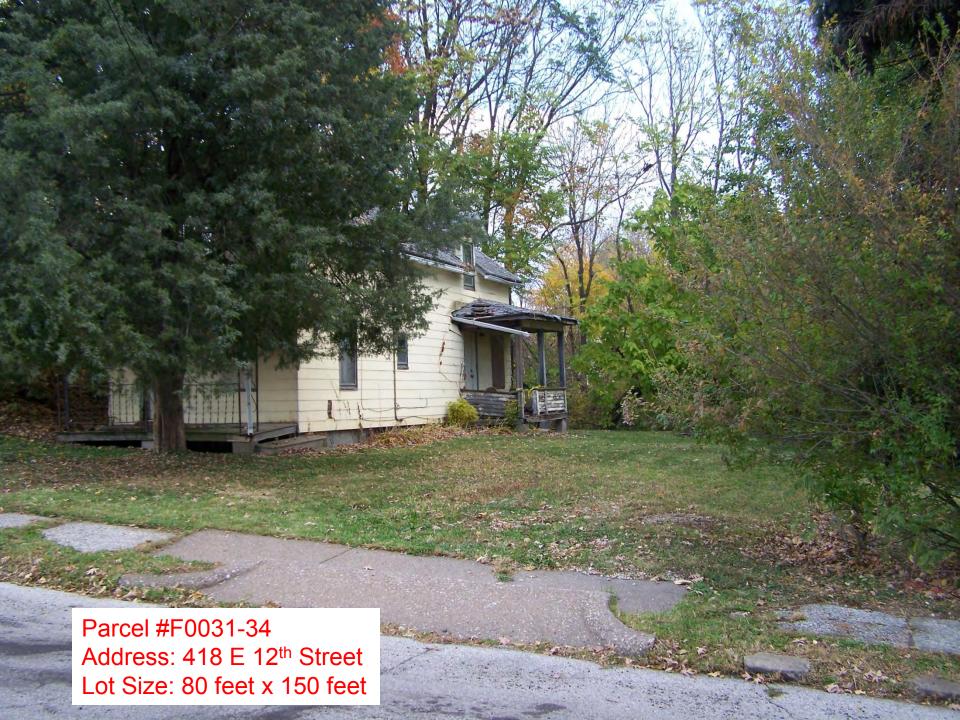

Parcel #F0031-34

Address: 418 E 12<sup>th</sup> Street Lot Size: 80 feet x 150 feet

Parcel #F0036-04

Address: 1009 Sylvan Avenue

Lot Size: 54 feet x 76 feet

Parcel #F0044-30

Address: 910 Tremont Avenue

Lot Size: 40 feet x 150 feet