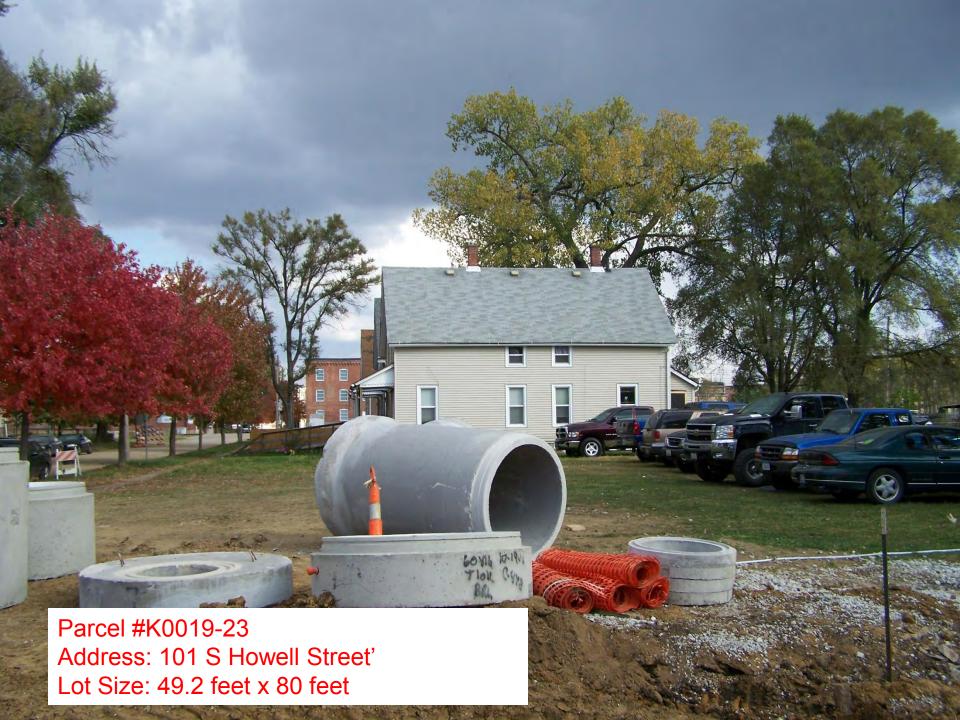

Address: East of 1732 W 5<sup>th</sup> Street

Lot Size: 35 feet x 159 feet

Parcel #K0019-23

Address: 101 S Howell Street'

Lot Size: 49.2 feet x 80 feet

Parcel #L0003-06

Address: 222 Warren Street Lot Size: 29.42 feet x 80 feet