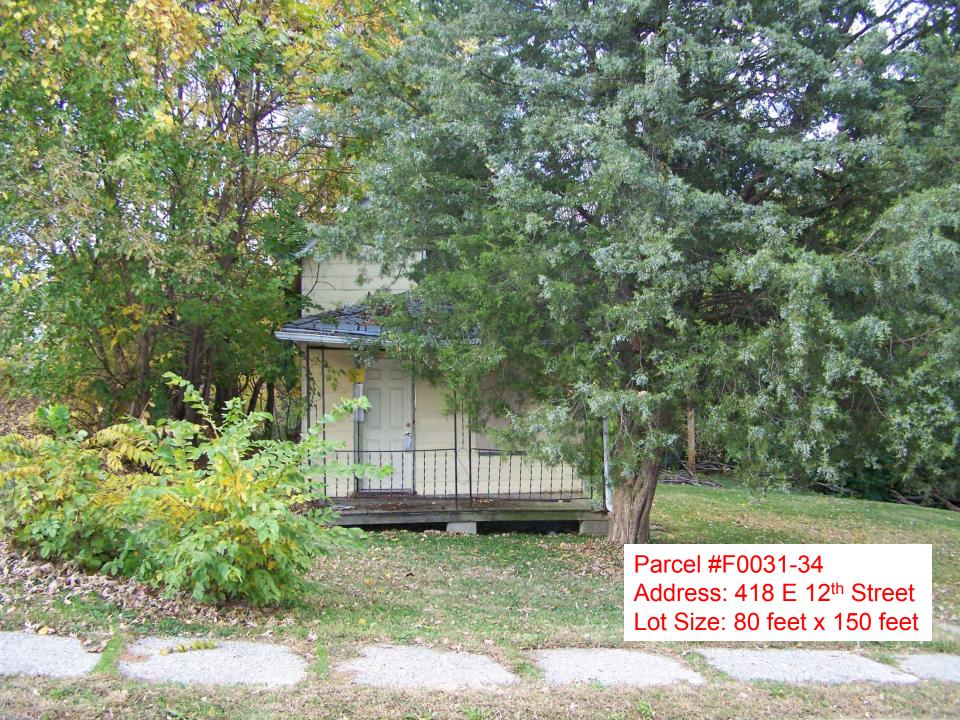

Parcel #F0031-34

Address: 418 E 12<sup>th</sup> Street Lot Size: 80 feet x 150 feet

Parcel #F0036-04

Address: 1009 Sylvan Avenue

Lot Size: 54 feet x 76 feet

Parcel #F0044-30

Address: 910 Tremont Avenue

Lot Size: 40 feet x 150 feet