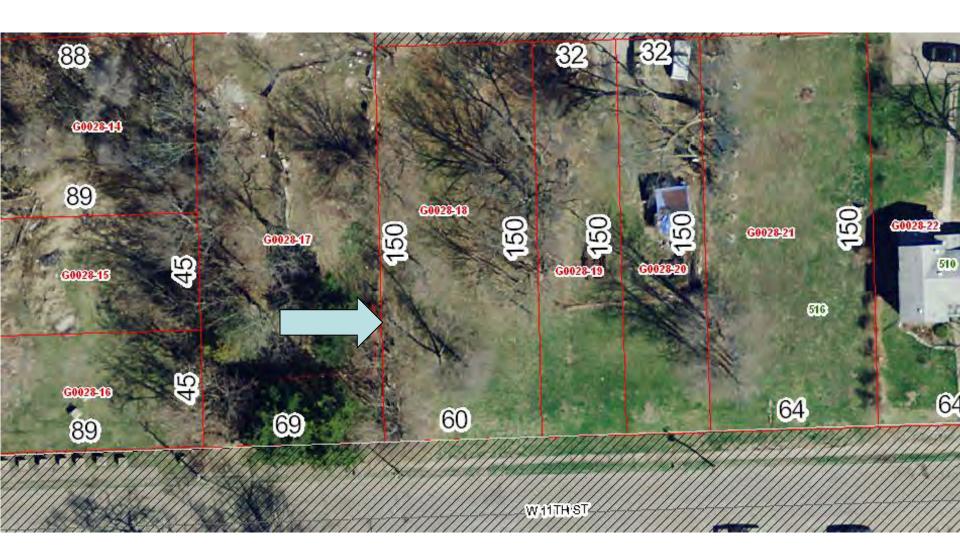

Parcel #F0051-07A

Address: Adjacent to 518 E 7<sup>th</sup> Street

Lot Size; 3 feet x 75 feet

Parcel #G0028-18

Address: 530 W 11<sup>th</sup> Street Lot Size; 60 feet x 150 feet

Parcel #G0052-26

Address: West of 716 & 716 ½ W 5<sup>th</sup> Street