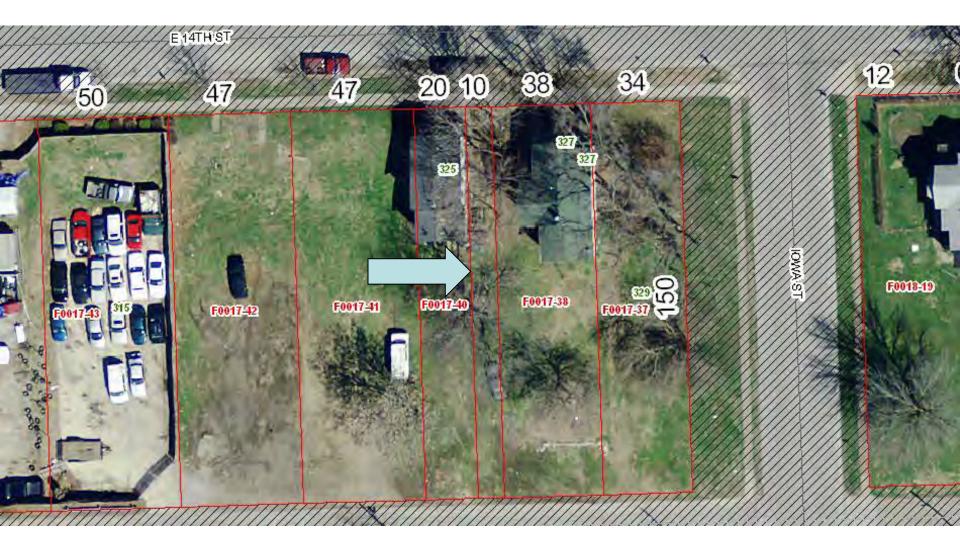

Lot Size: 8 feet x 40 feet (approximate)

Parcel #F0017-39

Address: Between 325 and 327 E 14<sup>th</sup> Street

Lot Size: 10 feet x 150 feet

Parcel #F0031-09

Address: Between 1101 and 1115 LeClaire Street Lot Size: 30 feet x 75 feet and 30 feet x 150 feet