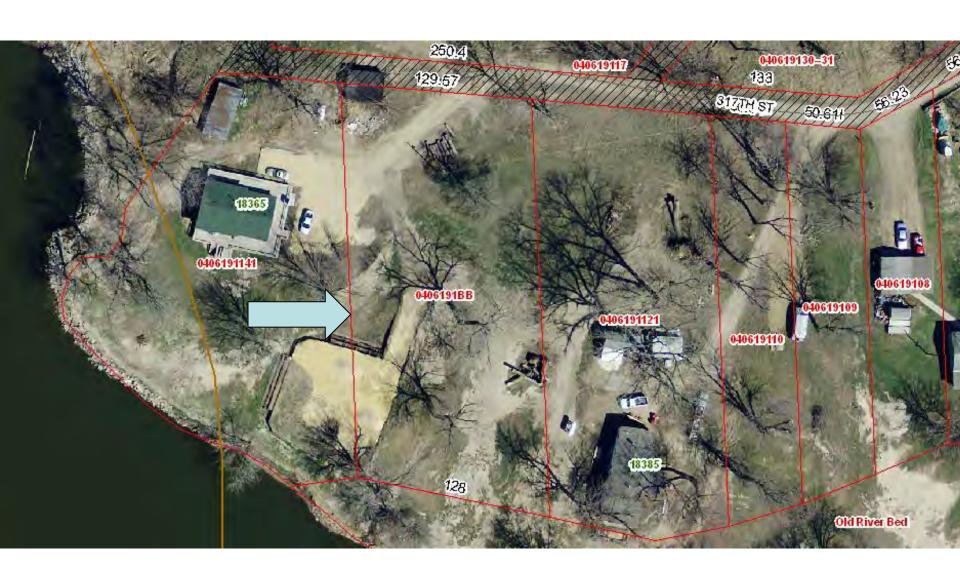

Parcel #0406191BB

Address: Between 18385 and 18365 317th Street

Lot Size: 129 feet x 275 feet

Parcel #9514012212

Address: East of 27070 238th Street

Lot Size: 39.27 feet x 225.16 feet