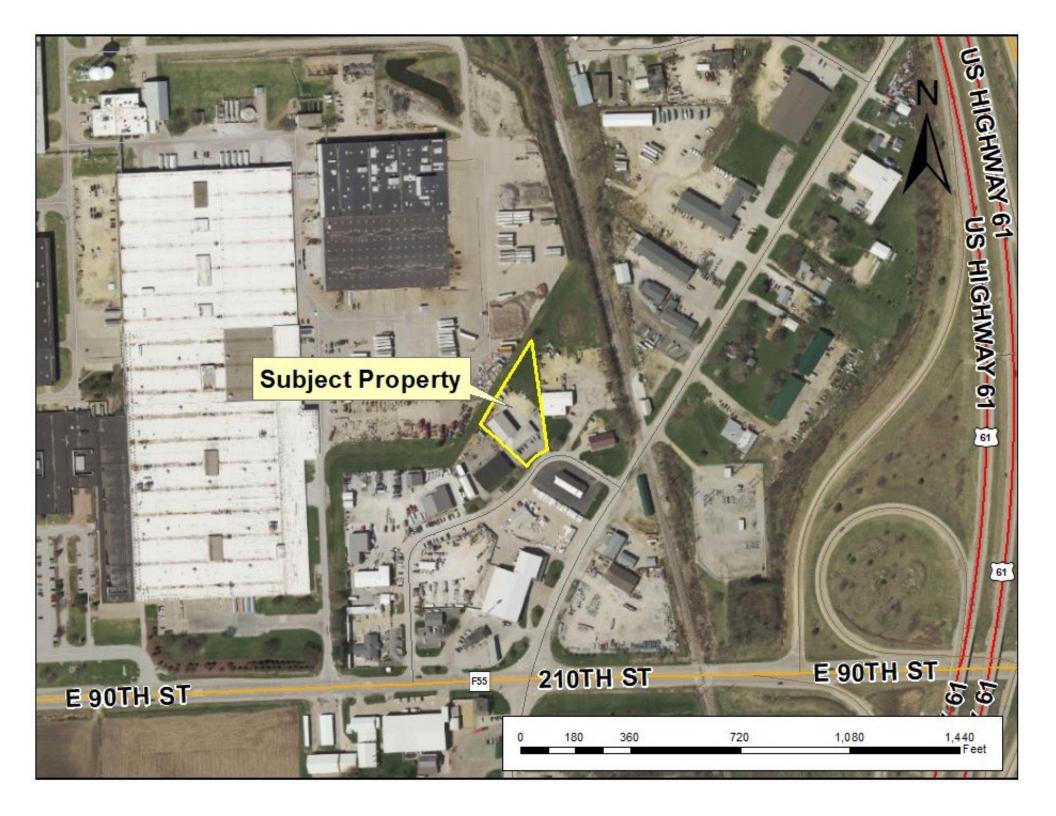

The Planning and Zoning Commission will consider the request of **Kings Harvest Pet Rescue** for approval of a site plan to establish a no-kill non-profit pet shelter in an existing commercial building at 21110 Holden Drive, legally described as Lot 6 of Holden's Commercial Park in Section 25 of Sheridan Township (Scott County Tax Parcel 932549106). The property is zoned "Commercial-Light Industrial" (C-2), which is intended to provide areas for general commercial, highway commercial, and light industrial uses that are determined to be appropriate by the Planning and Zoning Commission.