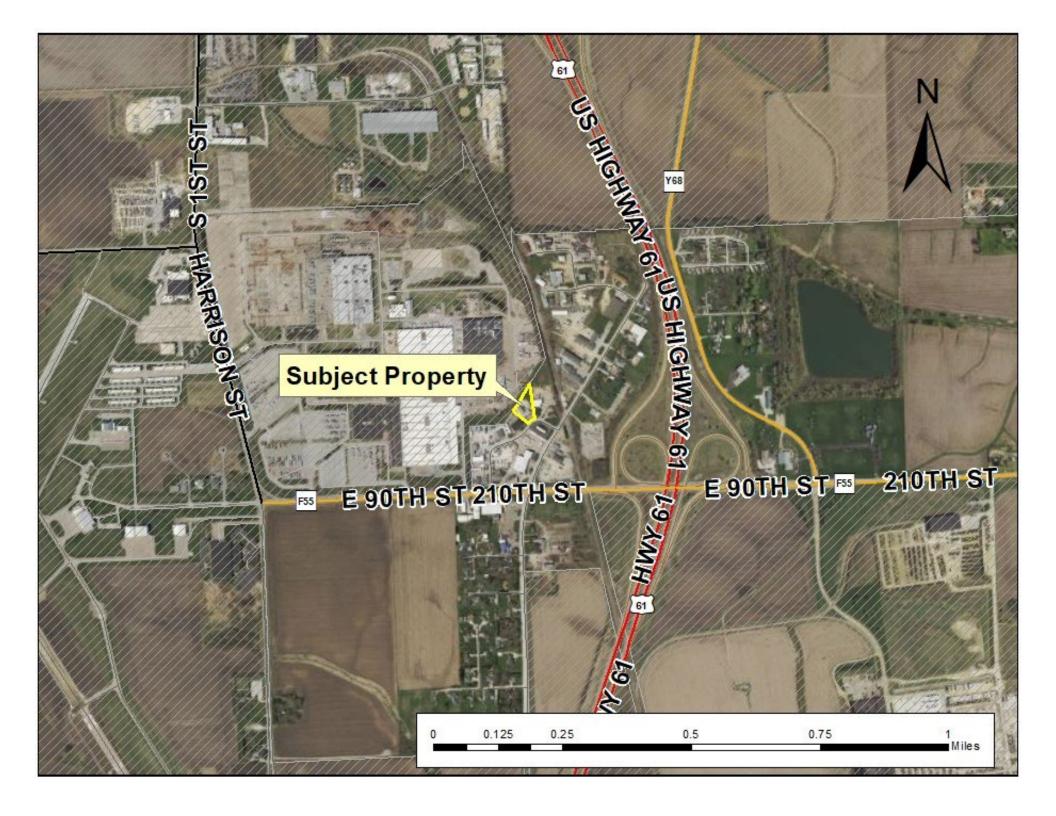

The Planning and Zoning Commission will consider the request of **Kings Harvest Pet Rescue** for approval of a site plan to establish a no-kill non-profit pet shelter in an existing commercial building at 21110 Holden Drive, legally described as Lot 6 of Holden's Commercial Park in Section 25 of Sheridan Township (Scott County Tax Parcel 932549106). The property is zoned "Commercial-Light Industrial" (C-2), which is intended to provide areas for general commercial, highway commercial, and light industrial uses that are determined to be appropriate by the Planning and Zoning Commission.