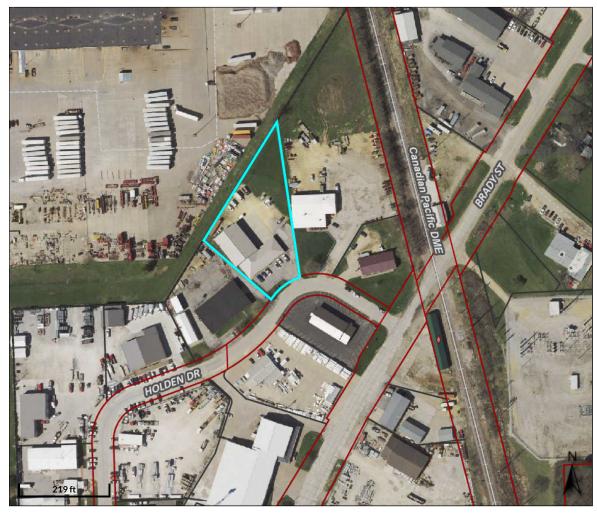

# SCOTT COUNTY PLANNING AND ZONING COMMISSION AGENDA

Wednesday, December 20, 2023 5:30 P.M.

- 1. Call to Order
- 2. Approval of Minutes: Approval of the December 5, 2023 meeting minutes.
- 3. <u>Public Meeting, Site Plan Review:</u> Application from Kings Harvest Pet Rescue for approval of a site plan to establish a no-kill non-profit pet shelter in an existing commercial building at 21110 Holden Drive, legally described as Lot 6 of Holden's Commercial Park in Section 25 of Sheridan Township (Scott County Tax Parcels 932549106).
- 4. Old Business
- 5. Zoning Administrator's Report
- 6. Public Comment
- 7. Adjournment

The Planning and Zoning Commission will consider the request of **Kings Harvest Pet Rescue** for approval of a site plan to establish a no-kill non-profit pet shelter in an existing commercial building at 21110 Holden Drive, legally described as Lot 6 of Holden's Commercial Park in Section 25 of Sheridan Township (Scott County Tax Parcel 932549106). The property is zoned "Commercial-Light Industrial" (C-2), which is intended to provide areas for general commercial, highway commercial, and light industrial uses that are determined to be appropriate by the Planning and Zoning Commission.