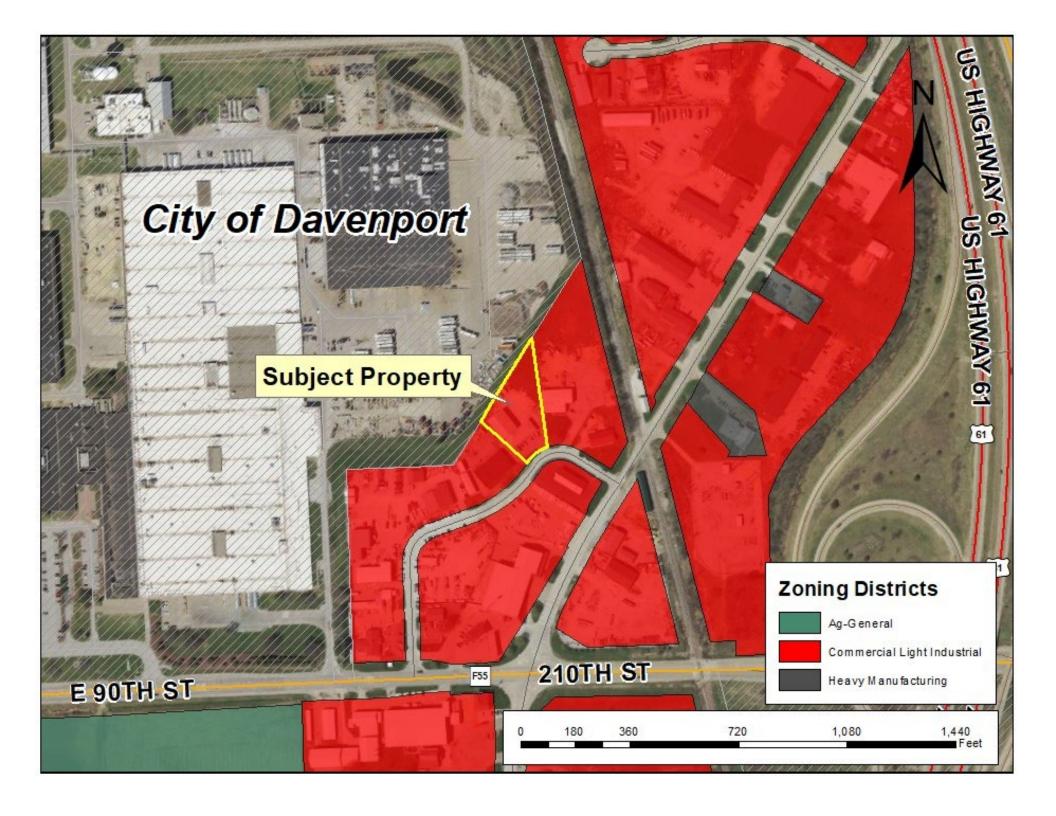

The Planning and Zoning Commission will consider the request of **Kings Harvest Pet Rescue** for approval of a site plan to establish a no-kill non-profit pet shelter in an existing commercial building at 21110 Holden Drive, legally described as Lot 6 of Holden's Commercial Park in Section 25 of Sheridan Township (Scott County Tax Parcel 932549106). The property is zoned "Commercial-Light Industrial" (C-2), which is intended to provide areas for general commercial, highway commercial, and light industrial uses that are determined to be appropriate by the Planning and Zoning Commission.