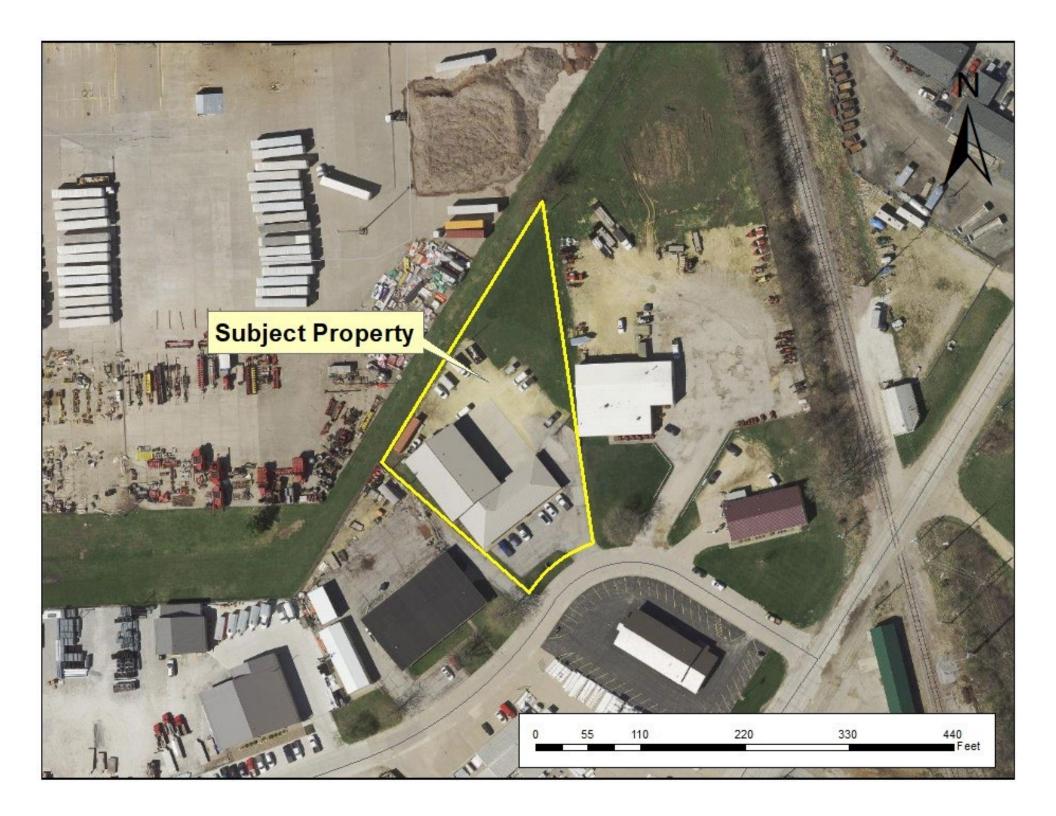

# SCOTT COUNTY PLANNING AND ZONING COMMISSION AGENDA

Wednesday, December 20, 2023 5:30 P.M.

- 1. Call to Order
- 2. Approval of Minutes: Approval of the December 5, 2023 meeting minutes.
- 3. <u>Public Meeting, Site Plan Review:</u> Application from Kings Harvest Pet Rescue for approval of a site plan to establish a no-kill non-profit pet shelter in an existing commercial building at 21110 Holden Drive, legally described as Lot 6 of Holden's Commercial Park in Section 25 of Sheridan Township (Scott County Tax Parcels 932549106).
- 4. Old Business
- 5. Zoning Administrator's Report
- 6. Public Comment
- 7. Adjournment

The Planning and Zoning Commission will consider the request of **Kings Harvest Pet Rescue** for approval of a site plan to establish a no-kill non-profit pet shelter in an existing commercial building at 21110 Holden Drive, legally described as Lot 6 of Holden's Commercial Park in Section 25 of Sheridan Township (Scott County Tax Parcel 932549106). The property is zoned "Commercial-Light Industrial" (C-2), which is intended to provide areas for general commercial, highway commercial, and light industrial uses that are determined to be appropriate by the Planning and Zoning Commission.