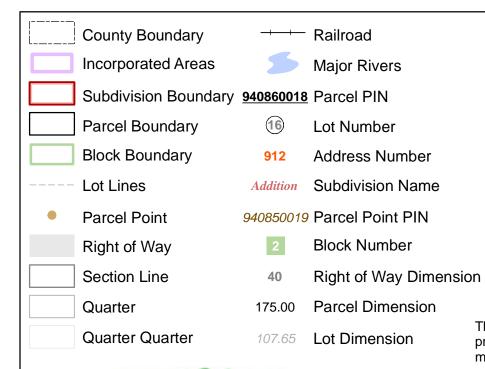

## Tier 81 • Range 04 Section 33

## **Butler Township**

Map information valid as of January 2012