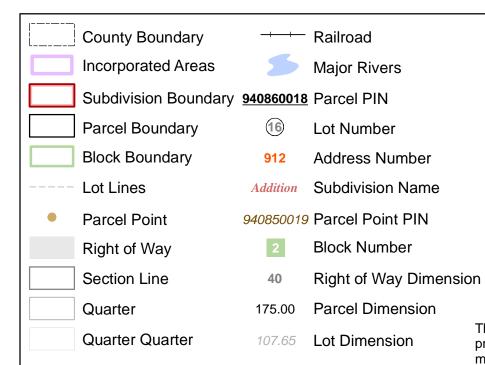

ountv

Sc

These maps are for illustration purposes only and may not be suitable for specific decision making. Scott County provides these maps for your personal use "as is". These plat maps are not to be misconstrued as a survey or to be used as a survey, used for property boundary description, conveyance, or determination of legal title. Any use as such is strictly prohibited. If survey or deed information is needed, please see the Scott County Recorder and/or Auditor's Offices.

This information is prepared as an ongoing commitment to the public to provide quality and up-to-date information. While the Scott County GIS staff believes the data to be current and accurate, Scott County assumes no liability for any incorrect or incomplete information or data. The user of this information and data assumes all risk associated with such use.