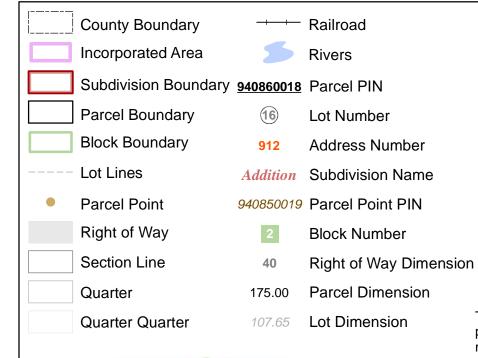

## Tier 78 • Range 03 Section 27 SE SW SW Quarter Pleasant Valley Township

Map information valid as of January 2012