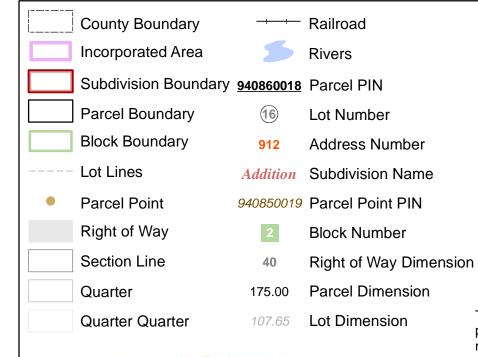

These maps are for illustration purposes only and may not be suitable for specific decision making. Scott County provides these maps for your personal use "as is". These plat maps are not to be misconstrued as a survey or to be used as a survey, used for property boundary description, conveyance, or determination of legal title. Any use as such is strictly prohibited. If survey or deed information is needed, please see the Scott County Recorder and/or Auditor's Offices.

This information is prepared as an ongoing commitment to the public to provide quality and up-to-date information. While the Scott County GIS staff believes the data to be current and accurate, Scott County assumes no liability for any incorrect or incomplete information or data. The user of this information and data assumes all risk associated with such use.

## Tier 78 • Range 03 Section 26 NW NE SW Quarter Pleasant Valley Township

Map information valid as of January 2012