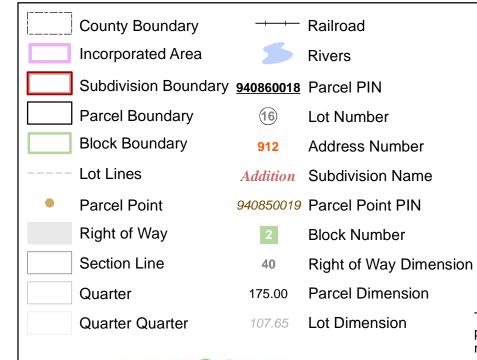

|          | -                                            |                                                                                   |                                                                                                                                                |
|----------|----------------------------------------------|-----------------------------------------------------------------------------------|------------------------------------------------------------------------------------------------------------------------------------------------|
| 23-78-03 | 24-78-03                                     | 24-78-03                                                                          |                                                                                                                                                |
| SE SE NE | SW SW NW                                     | SE SW NW                                                                          |                                                                                                                                                |
| 23-78-03 | 24-78-03                                     | 24-78-03                                                                          |                                                                                                                                                |
| NE NE SE | NW NW SW                                     | NE NW SW                                                                          |                                                                                                                                                |
| 23-78-03 | 24-78-03                                     | 24-78-03                                                                          |                                                                                                                                                |
| SE NE SE | SW NW SW                                     | SE NW SW                                                                          |                                                                                                                                                |
|          | SE SE NE<br>23-78-03<br>NE NE SE<br>23-78-03 | SE SE NE SW SW NW   23-78-03<br>NE NE SE 24-78-03<br>NW NW SW   23-78-03 24-78-03 | SE SE NE SW SW NW SE SW NW   23-78-03 24-78-03 24-78-03   NE NE SE NW NW SW 24-78-03   23-78-03 24-78-03 24-78-03   23-78-03 24-78-03 24-78-03 |