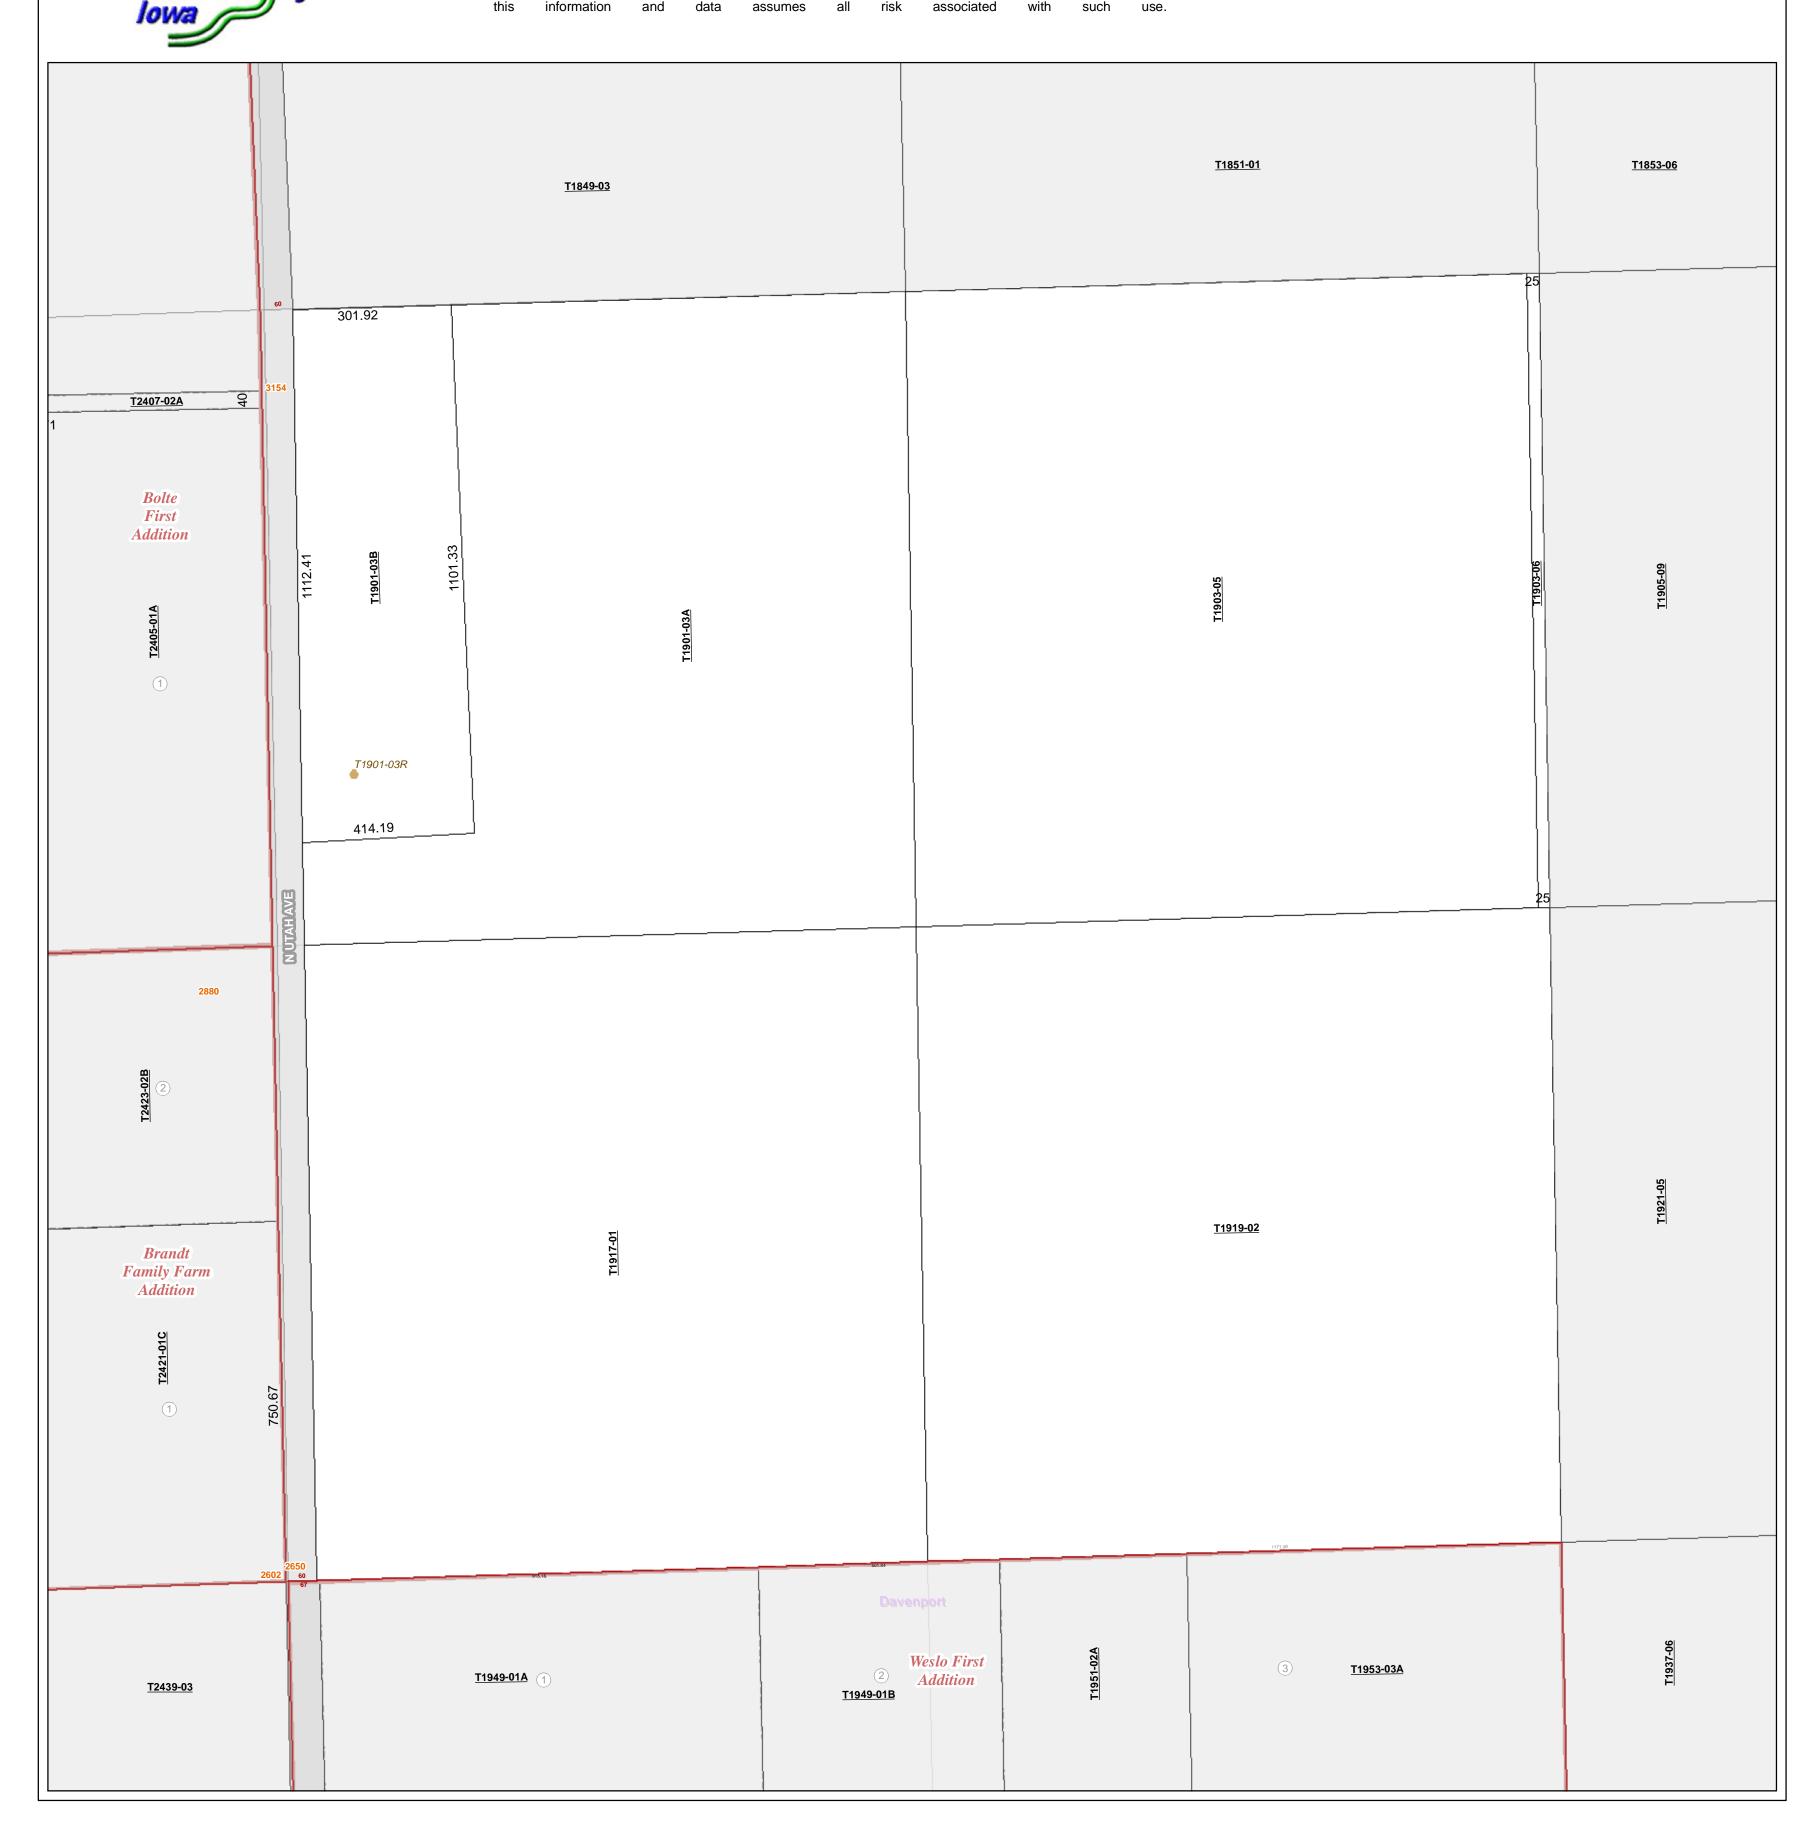

## Tier 78 · Range 03 Section 19 NW Quarter Davenport Township

Map information valid as of January 2012