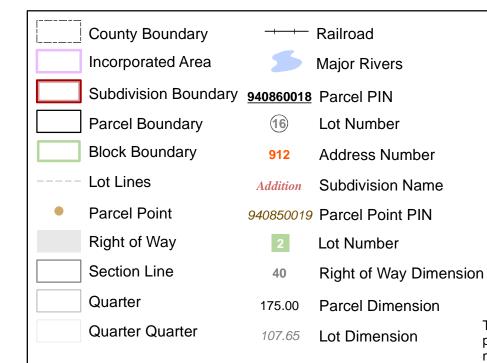

## Tier 78 · Range 03 Section 19 NW Quarter Davenport Township

Map information valid as of January 2012