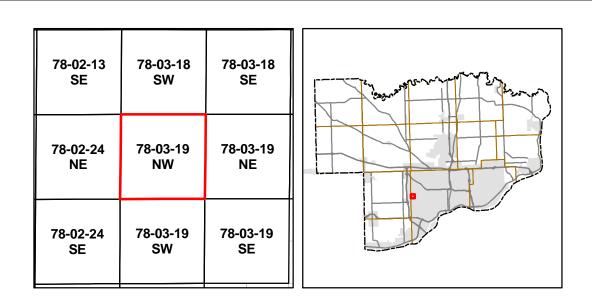

## Tier 78 · Range 03 Section 19 NW Quarter Davenport Township

Map information valid as of January 2012