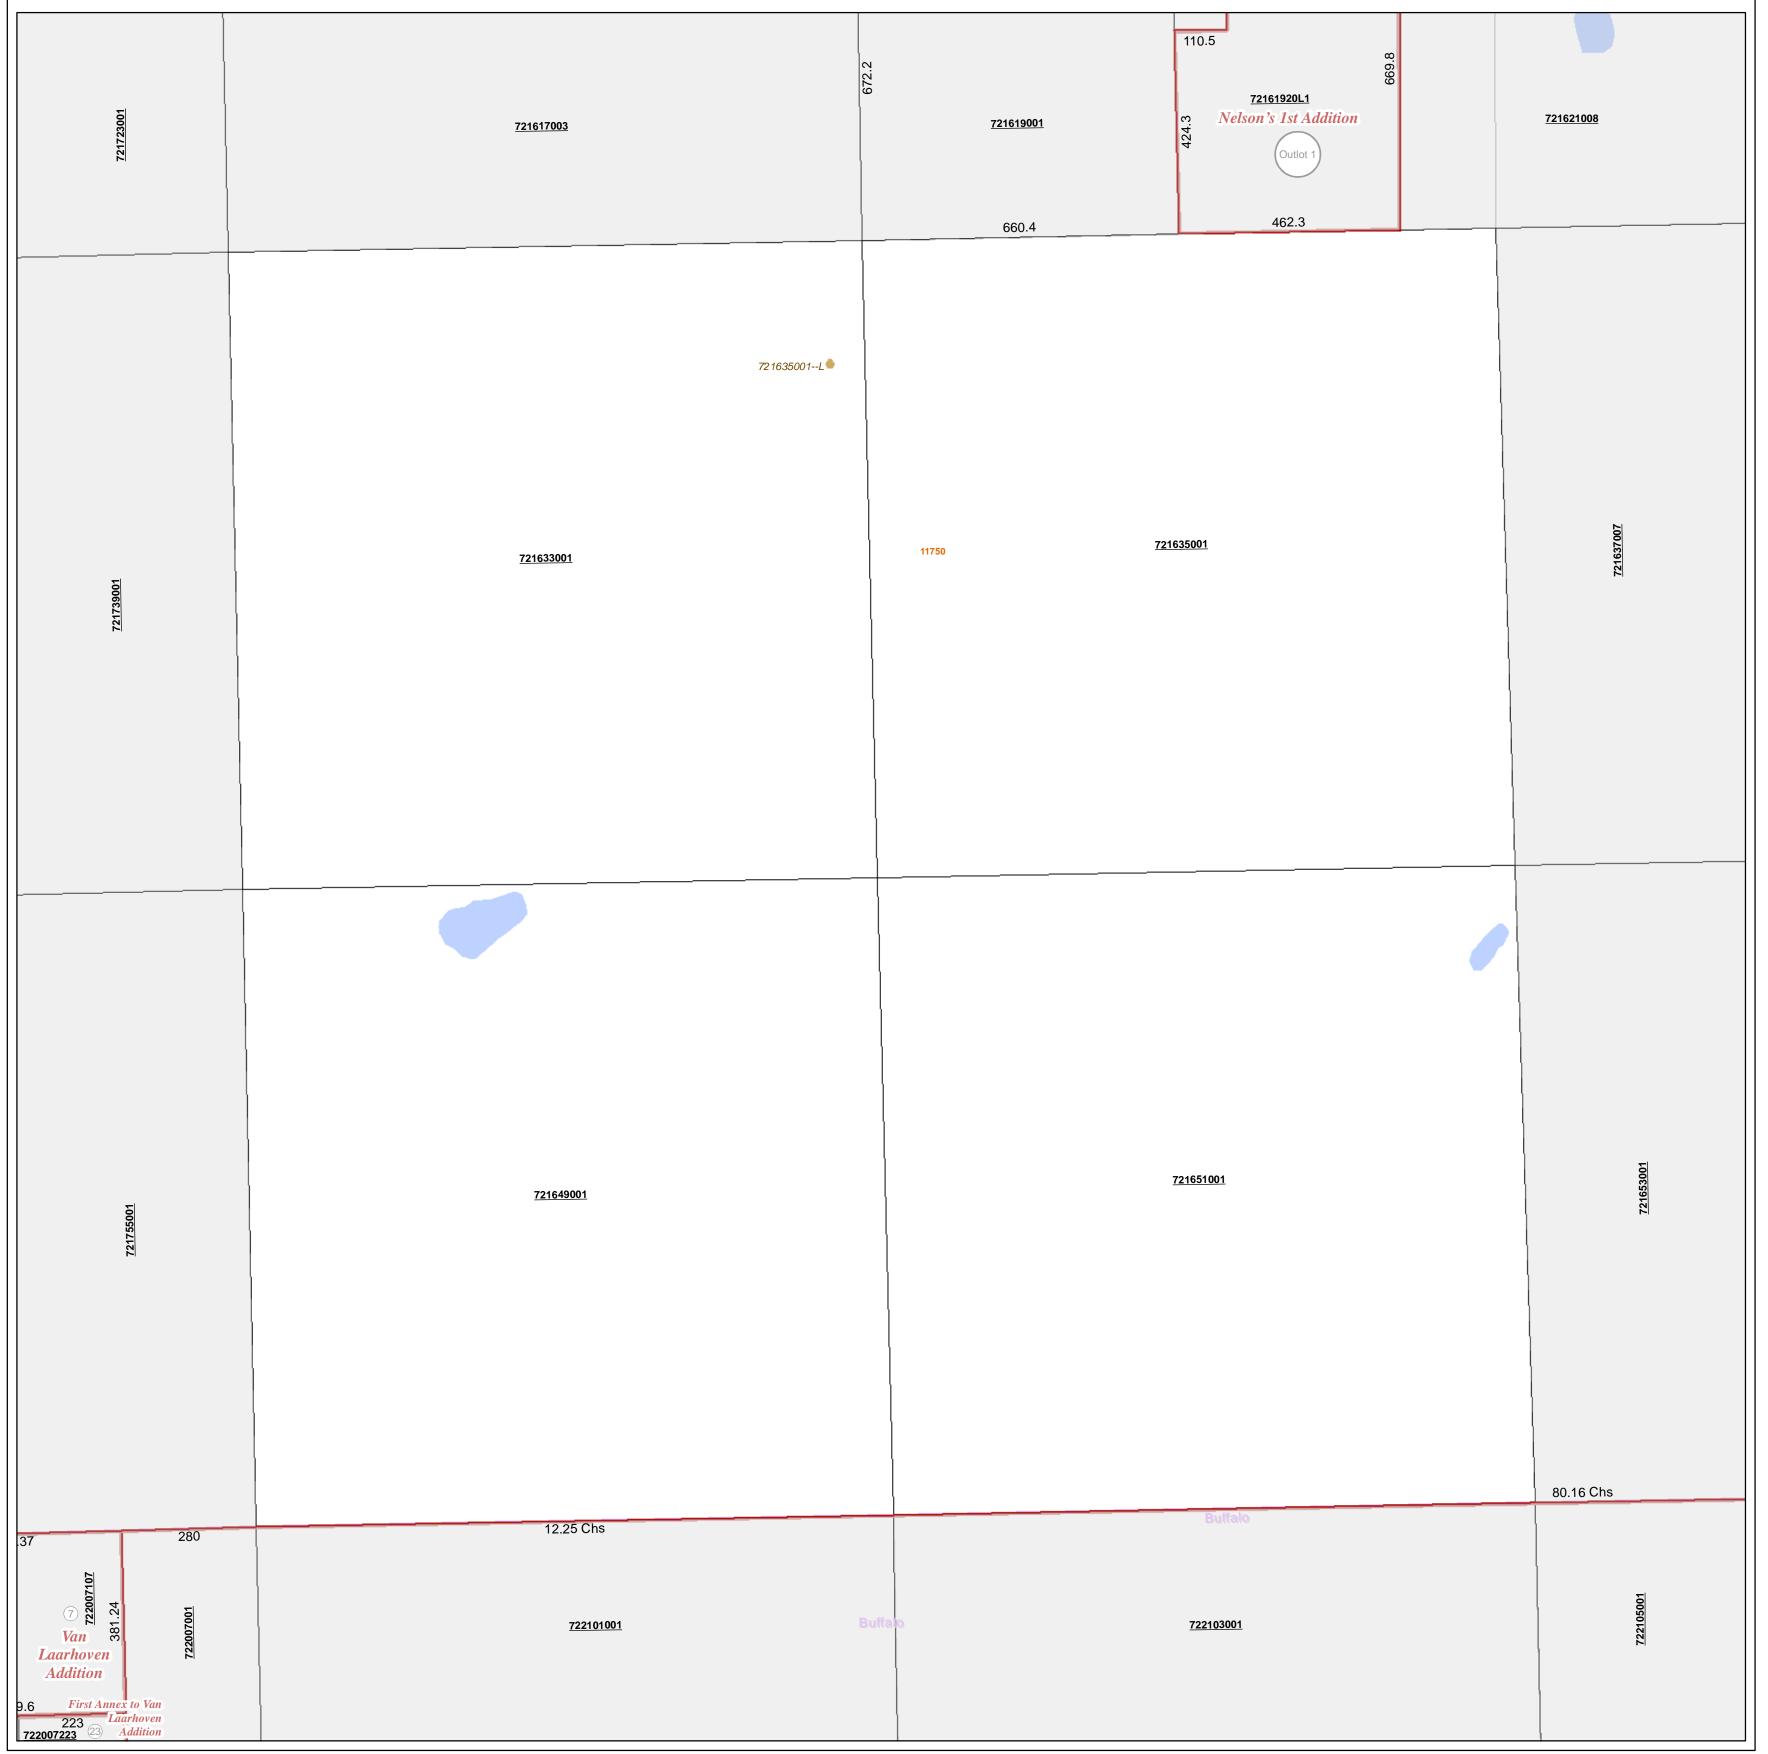

## Tier 77 • Range 02 **Section 16 SW Quarter Buffalo Township**

Map information valid as of January 2012