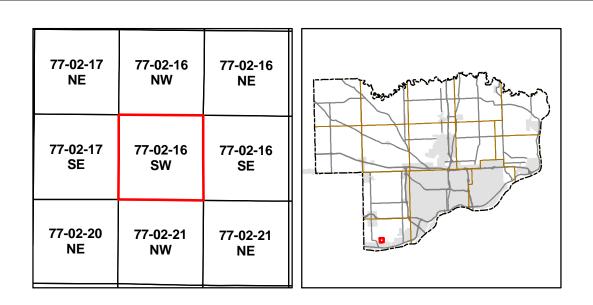

## Tier 77 • Range 02 **Section 16 SW Quarter Buffalo Township**

Map information valid as of January 2012