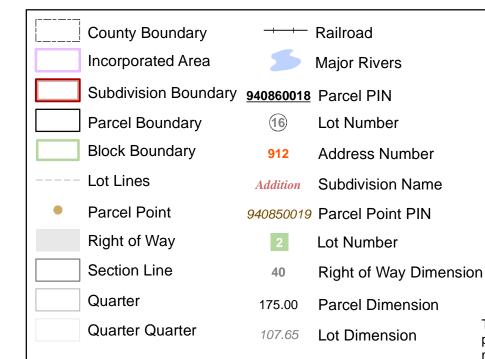

## Tier 77 • Range 02 **Section 16 SW Quarter Buffalo Township**

Map information valid as of January 2012