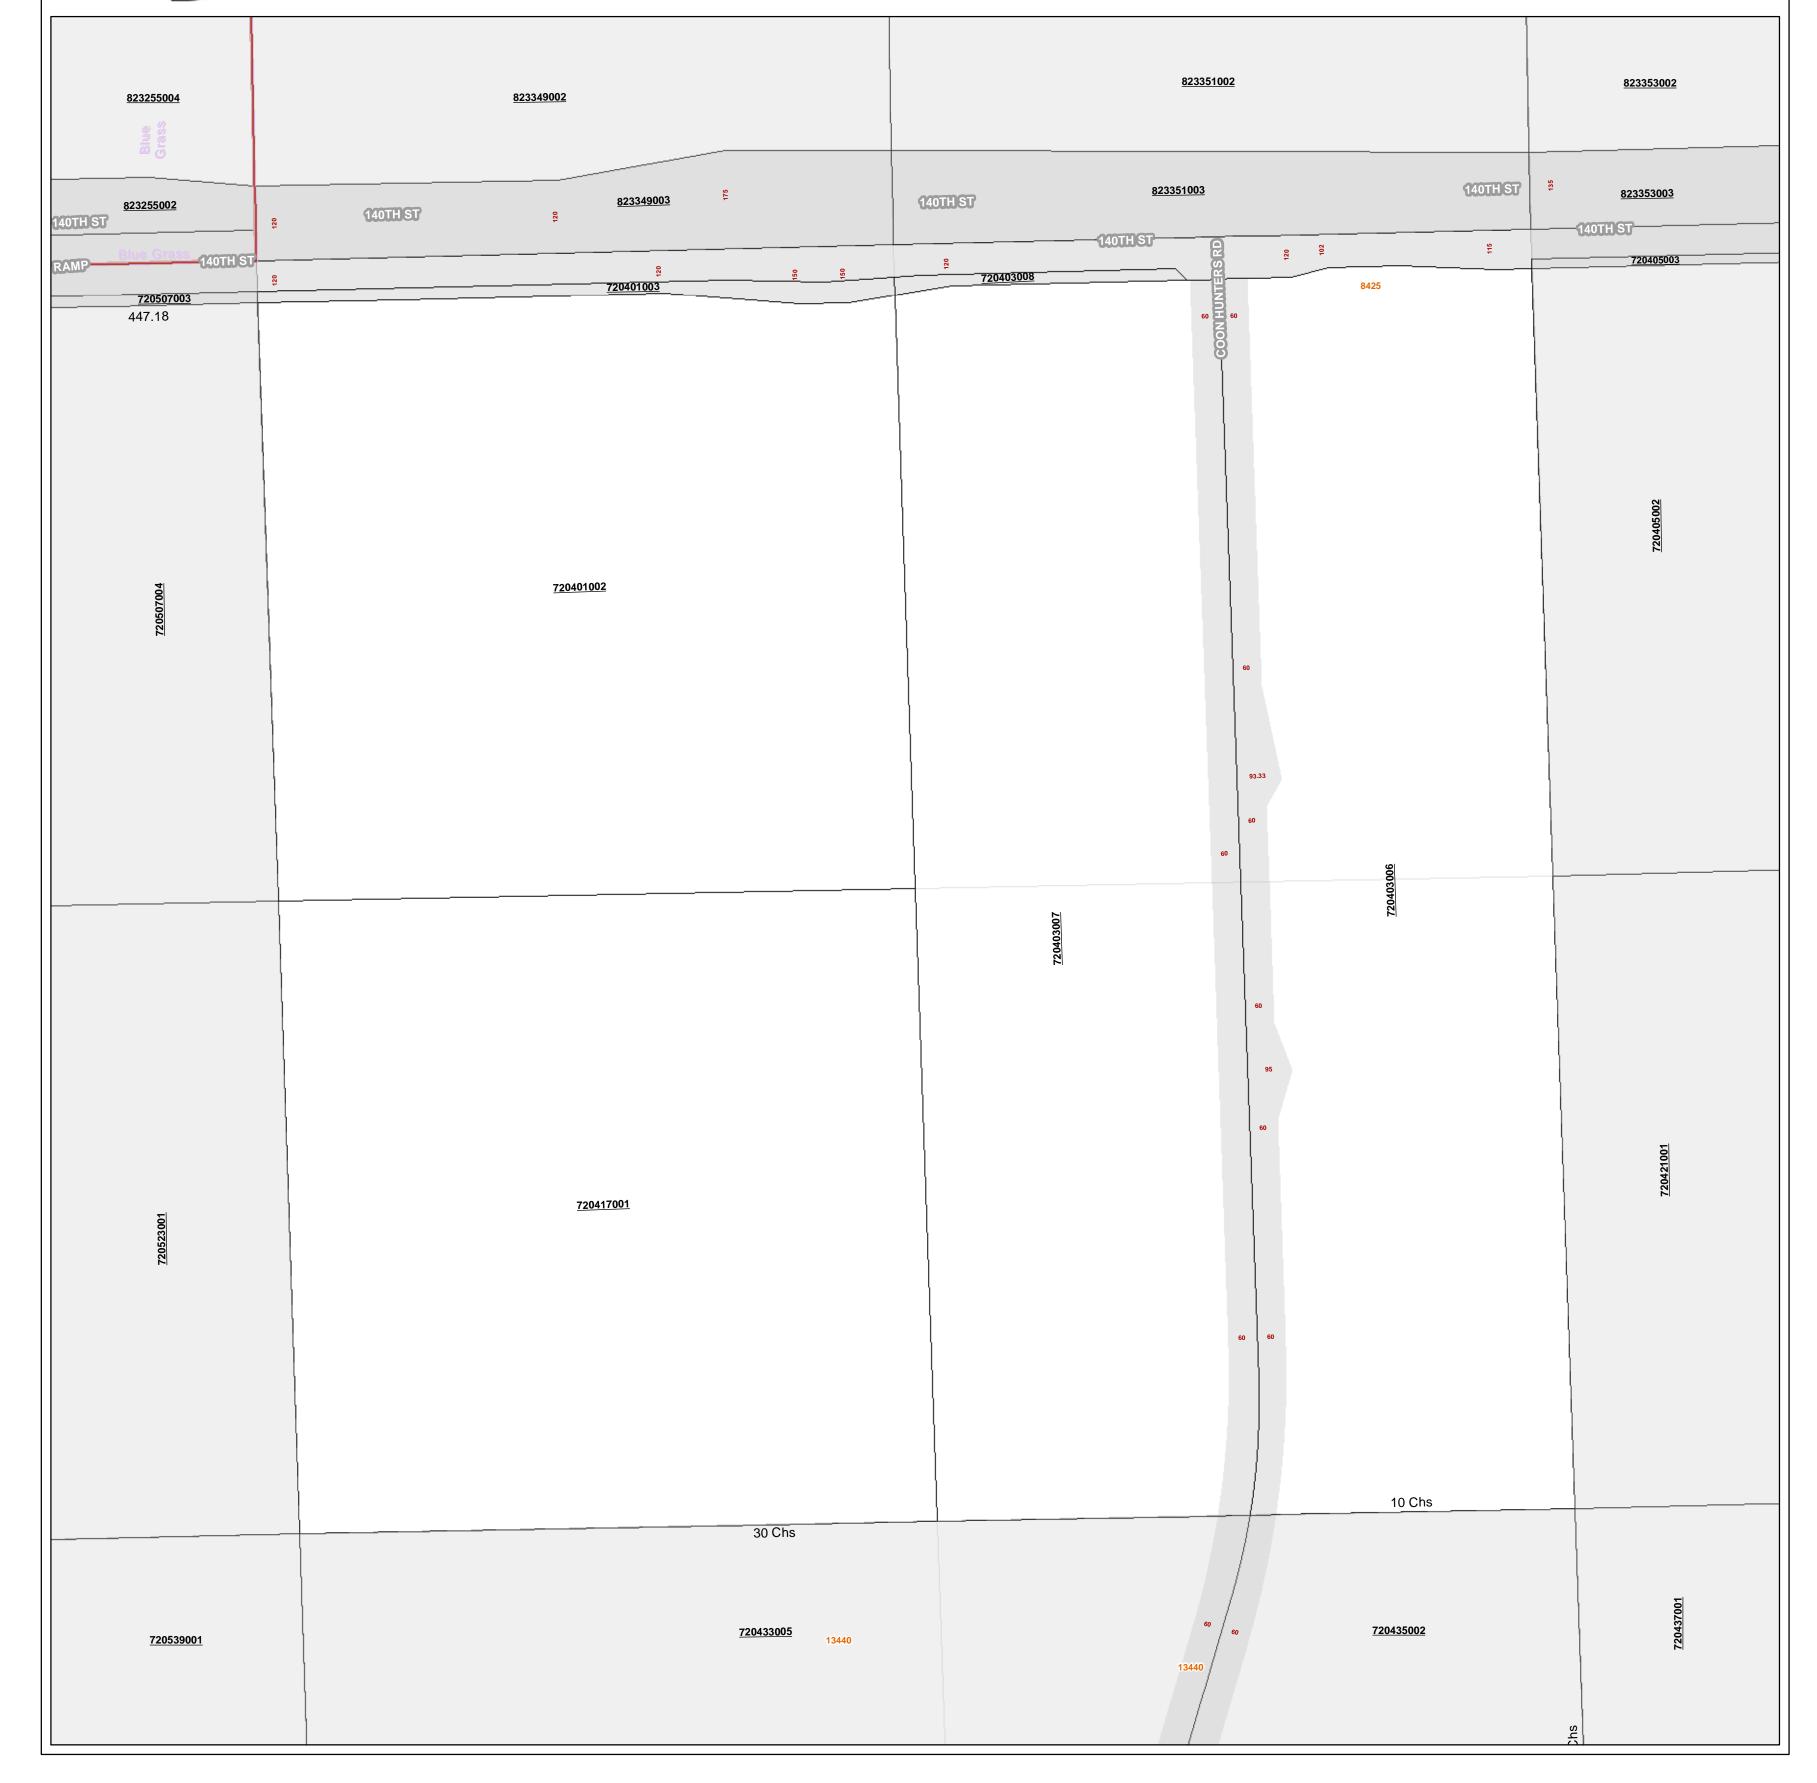

## Tier 77 • Range 02 Section 04 NW Quarter Buffalo Township

Map information valid as of January 2012