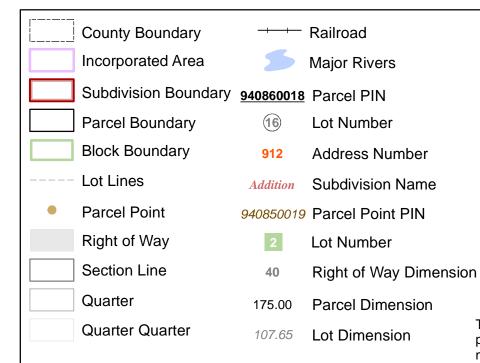

These maps are for illustration purposes only and may not be suitable for specific decision making. Scott County provides these maps for your personal use "as is". These plat maps are not to be misconstrued as a survey or to be used as a survey, used for property boundary description, conveyance, or determination of legal title. Any use as such is strictly prohibited. If survey or deed information is needed, please see the Scott County Recorder and/or Auditor's Offices.

This information is prepared as an ongoing commitment to the public to provide quality and up-to-date information. While the Scott County GIS staff believes the data to be current and accurate, Scott County assumes no liability for any incorrect or incomplete information or data. The user of this information and data a