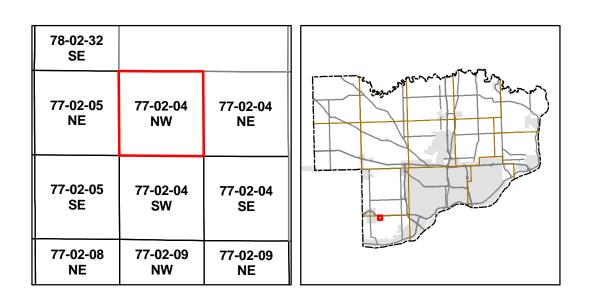

## Tier 77 • Range 02 Section 04 NW Quarter Buffalo Township

Map information valid as of January 2012