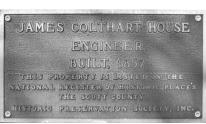

## Historic Plaque Order one for your historic home!

| Historic name of your house:                                                                                                                                                                                                                                                                                     |
|------------------------------------------------------------------------------------------------------------------------------------------------------------------------------------------------------------------------------------------------------------------------------------------------------------------|
| Year of construction:                                                                                                                                                                                                                                                                                            |
| Occupation of first owner:                                                                                                                                                                                                                                                                                       |
| Architect:                                                                                                                                                                                                                                                                                                       |
| Please note space limitation: three lines and about 25 letters/spaces per line. Note also, that our casting pattern allows us to accept orders for only those houses listed on the National Register of Historic Places. At a later time, we may be able to purchase a casting pattern without this restriction. |
| Aluminum \$70 🔲 Bronze \$85                                                                                                                                                                                                                                                                                      |
| This is an in-house fundraiser, as only the actual casting process will be farmed out. Proceeds will benefit SCHPS and the historic LeClaire House in Davenport, IA. Please allow 2-4 weeks for delivery.                                                                                                        |
| Where to send this order:<br>SCHPS, P.O. BOX 5017,<br>BETTENDORF, IOWA 52722.                                                                                                                                                                                                                                    |
| Your Name:                                                                                                                                                                                                                                                                                                       |
| Address:                                                                                                                                                                                                                                                                                                         |
|                                                                                                                                                                                                                                                                                                                  |
| Telephone:                                                                                                                                                                                                                                                                                                       |
|                                                                                                                                                                                                                                                                                                                  |
| JAMES COLTHART HOUSE                                                                                                                                                                                                                                                                                             |

Actual Size i 11.375"w x 6.375"t

Scott County Historic Preservation Society, Inc.