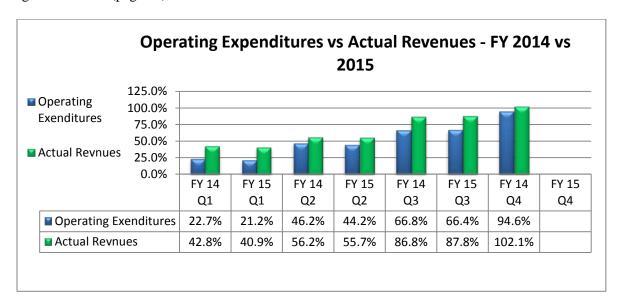

Actual expenditures were 66.4% (66.8% in FY14) used when compared to budgeted amounts for the operating budget (net of debt service, capital projects, and golf course operations). The total Scott County budget including non-operating costs was 62.4% (63.1% in FY14) expended (page 11). There was one budget amendment adopted during the first nine months of FY15.

Total actual revenues overall for the period are 87.8% (86.8% for FY14) received when compared to budgeted amounts (page 12).

The Personnel quarterly summary report (page 1) shows the overall total authorized FTE level of 475.95 FTE's. This number represents a .58 FTE decrease from the budget approved in February 2014.