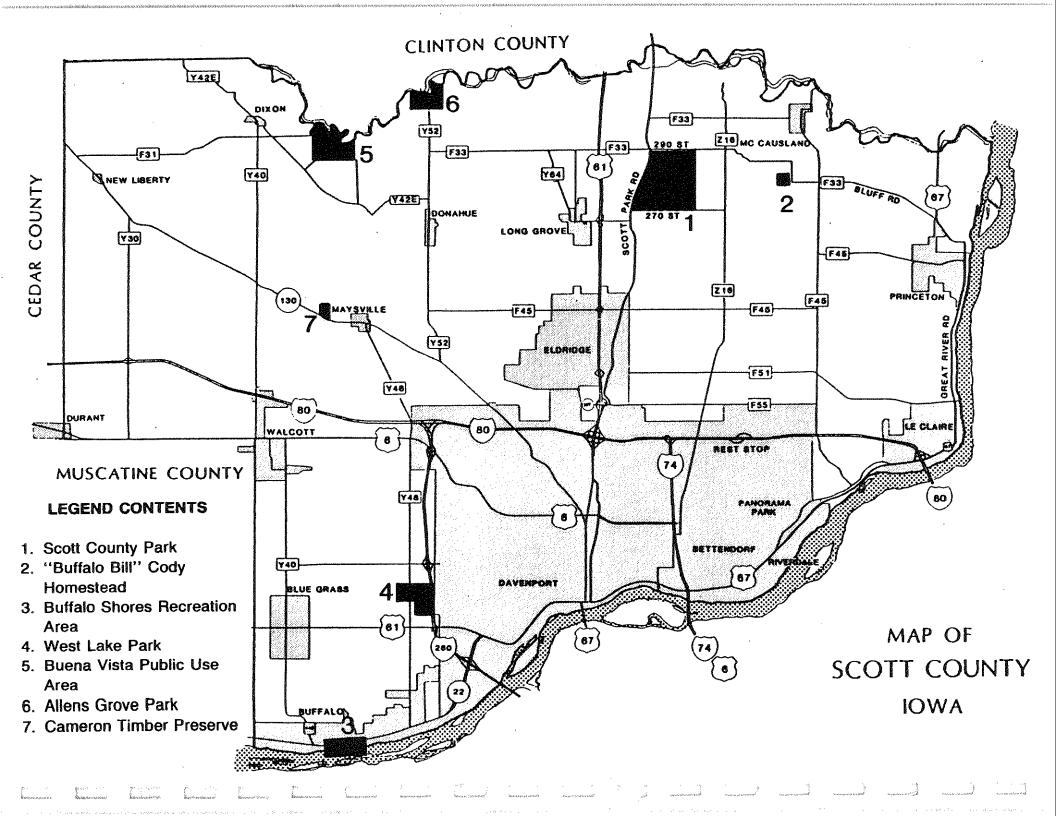

|
| Number of lakes Number of boat launches Number of beaches Number of swimming pools Number of zoos Number of baseball diamonds | 5<br>5<br>1<br>1<br>2     |
| Public safety: County sheriff department City police department Fire department: Full time Volunteer Rescue squads            | 1<br>8<br>1<br>11<br>2    |
| Elections: Last general election: Registered voters Votes cast Percent                                                        | 91,482<br>43,817<br>47.9% |
| Last municipal election: Registered voters Votes cast Percent                                                                 | 85,519<br>33,108<br>41.6% |
| Building permits:<br>Issued in the year ended June 30, 1987<br>Value of issued permits                                        | 208<br>\$12,261,394       |